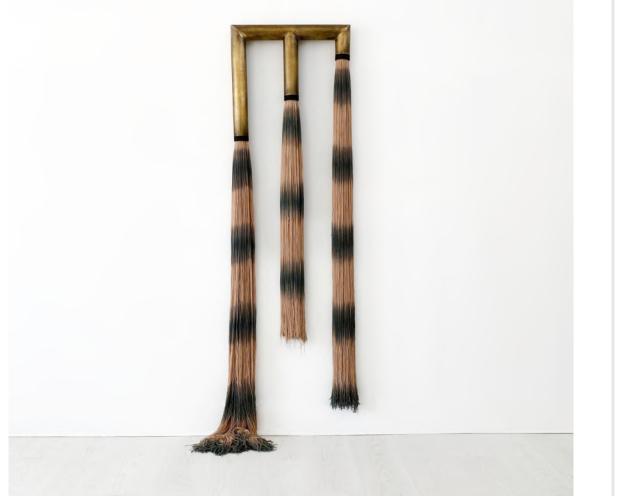

## SCULPTURE FIBRES

The Sculpture Fibres collection by artist Lauren Williams and Thomas Hayes Studio are a limited edition series of artwork created using brass, oak and a delicate blend of bamboo, wool and tercel fibres. An equisite and timeless design, each piece is numbered for authenticity.

#### "002"

Sculpture No. 002: Shades of gray and black Patina brass and stained oak Size Reference: 24" x 95" height Sculpture No. 003: Fawn fibres Patina brass and stained oak Size Reference: 24" x 95" height