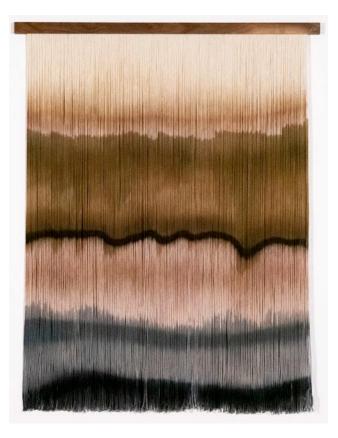

#### "Driftwood"

"The Shore" includes golden brown, blush, blue, and black. (Pantones: Natural 16-1310 TPG, Blue Horizon 18-3929 TPG, Maritime Blue 19-3831 TPG)

Size Reference: 84" wide, 49" high

"Driftwood" includes shades of olive green, blush, and charcoal. (Pantones: Green Moss 17-0636 TPG, Evening Sand 14-1311 TPG, Asphalt 19-0201 TPG)