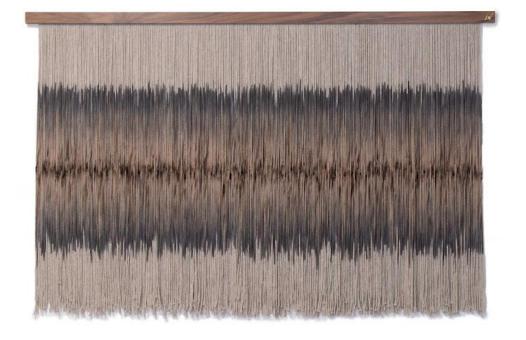

#### "Sound Waves"

#### "Sweet Child Of Mine"

"Sound Waves" created on light gray fibers, includes shades of navy, light brown, and dark brown. (Pantones: Mulch 19-0910 TPG, Nine Iron 19-3908 TPG)

Size Reference: 72" wide, 46" high