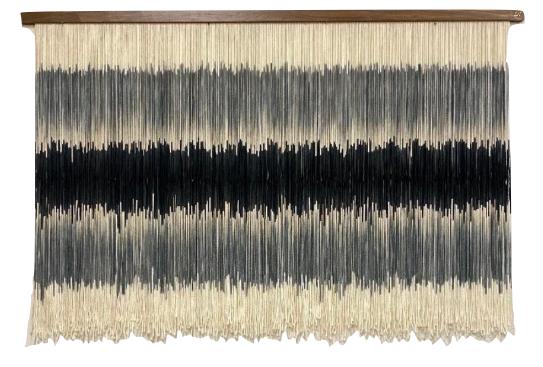

#### "Driftwood"

"The Shore" includes golden brown, blush, blue, and black. (Pantones: Natural 16-1310 TPG, Blue Horizon 18-3929 TPG, Maritime Blue 19-3831 TPG)

Size Reference: 84" wide, 49" high

"Driftwood" includes shades of olive green, blush, and charcoal. (Pantones: Green Moss 17-0636 TPG, Evening Sand 14-1311 TPG, Asphalt 19-0201 TPG)