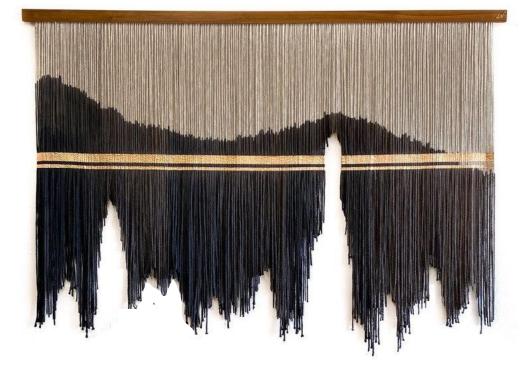

#### "Our Copper Lines"

#### "Blue Ridge"

"Our Copper Lines" includes shades of gray and orange with two metallic copper lines. (Pantones: Frost Gray 17-0000 TPG, Burnt Ochre 18-1354 TPG)

Size Reference: 72" wide, 51" high

"Blue Ridge" includes shades of blue gray, tan, golden brown, and charcoal. (Pantones: Pearl Blue 14-4206 TPG, Frost Gray 17-0000 TPG, Natural 16-1310 TPG, Tiger's Eye 17-1038, Asphalt 19-0201 TPG)