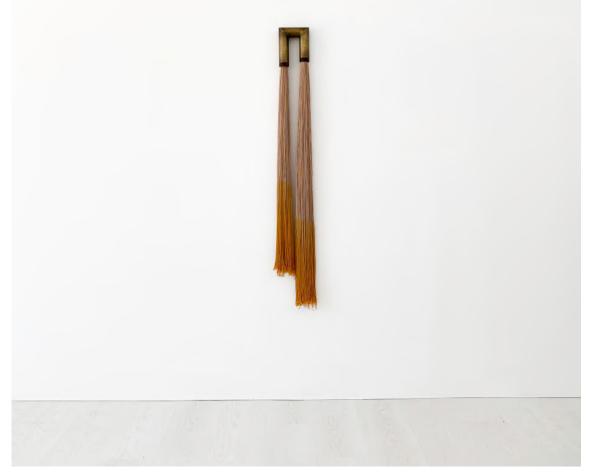

## SCULPTURE FIBRES

The Sculpture Fibres collection by artist Lauren Williams and Thomas Hayes Studio are a limited edition series of artwork created using brass, oak and a delicate blend of bamboo, wool and tercel fibres. An equisite and timeless design, each piece is numbered for authenticity.

#### "002"

Sculpture No. 002: Shades of gray and black Patina brass and stained oak Size Reference: 24" x 95" height Sculpture No. 003: Fawn fibres Patina brass and stained oak Size Reference: 24" x 95" height

"006"

Sculpture No. 005: Shades of blue, gray, brown, and black Patina brass and stained oak Size Reference: 24" x 95" height Sculpture No. 006: Fawn fibres Patina brass and stained oak Size Reference: 24" x 60" height