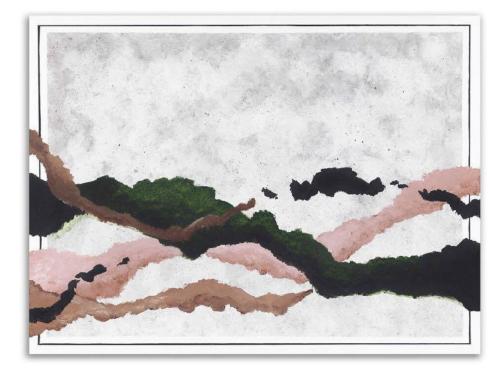

## "Mountain Air"

Original acrylic painting on canvas by Lauren Williams, 2018

Size Reference: 48" x 60" x 1.5"

Original acrylic painting on canvas by Lauren Williams, 2018