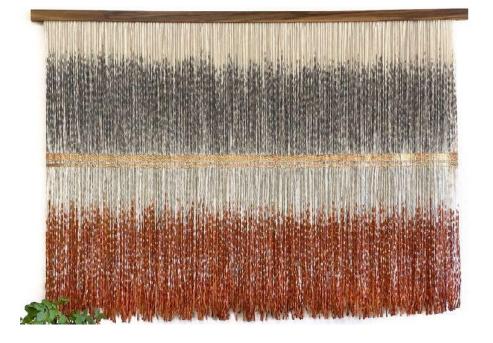

#### "Our Copper Lines"

#### "Blue Ridge"

"Our Copper Lines" includes shades of gray and orange with two metallic copper lines. (Pantones: Frost Gray 17-0000 TPG, Burnt Ochre 18-1354 TPG)

Size Reference: 72" wide, 51" high

"Blue Ridge" includes shades of blue gray, tan, golden brown, and charcoal. (Pantones: Pearl Blue 14-4206 TPG, Frost Gray 17-0000 TPG, Natural 16-1310 TPG, Tiger's Eye 17-1038, Asphalt 19-0201 TPG)