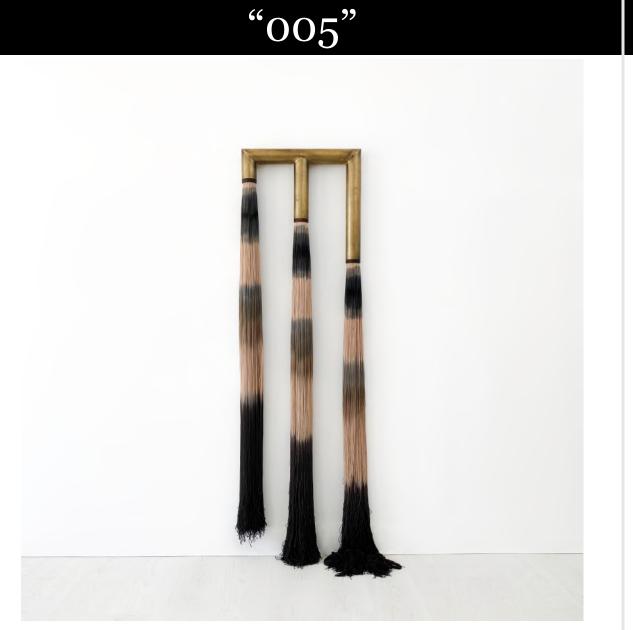

"006"

Sculpture No. 005: Shades of blue, gray, brown, and black Patina brass and stained oak Size Reference: 24" x 95" height Sculpture No. 006: Fawn fibres Patina brass and stained oak Size Reference: 24" x 60" height

Sculpture No. 036: Shades of pale green, warm brown, and charcoal Patina brass and stained oak Size Reference: 24" x 95" height Sculpture No. 038: Fawn and black Patina brass and stained oak Size Reference: 24" x 75" height