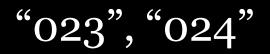

#### "021", "022"

Sculpture No. 021, 022: Shades of black and gray Patina brass and stained oak Size Reference: 5" x 52" height Sculpture No. 023, 024: Shades of green, brown, and black Patina brass and stained oak Size Reference: 5" x 48" height