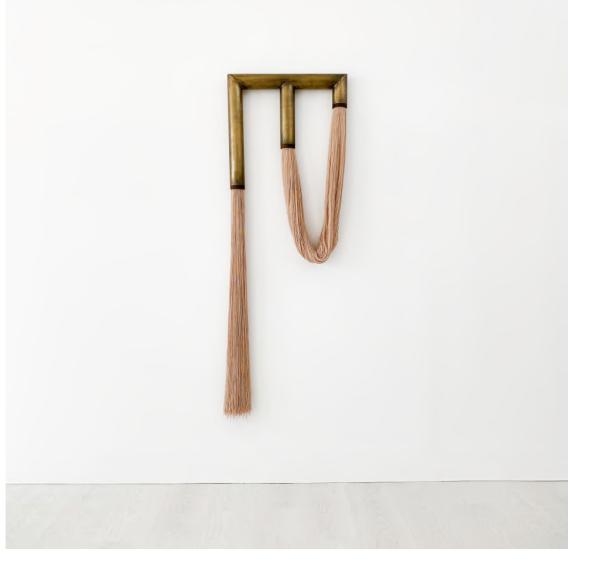

## SCULPTURE FIBRES

The Sculpture Fibres collection by artist Lauren Williams and Thomas Hayes Studio are a limited edition series of artwork created using brass, oak and a delicate blend of bamboo, wool and tercel fibres. An equisite and timeless design, each piece is numbered for authenticity.

"006"

Sculpture No. 005: Shades of blue, gray, brown, and black Patina brass and stained oak Size Reference: 24" x 95" height Sculpture No. 006: Fawn fibres Patina brass and stained oak Size Reference: 24" x 60" height