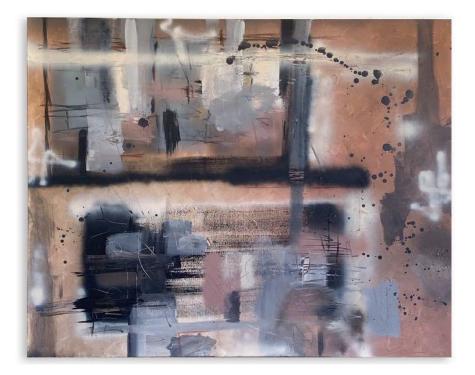

#### "Outer Banks"

"Deep Waters" includes deep shades of blue. (Pantones: Bering Sea 18-4028 TPG)

Size Reference: 108" wide, 41" high

"Outer Banks" includes shades of olive green, brown, blush, gray, and shades of blue. (Pantones: Tarragon 15-0326 TPG, Turtle Green 17-0330 TPG, Pink Tint 12-1404 TPG, Evening Sand 14-1311 TPG, Frost Gray 17-0000 TPG, Blue Tint 13-4910 TPG, Mallard Blue 19-4318 TPG)