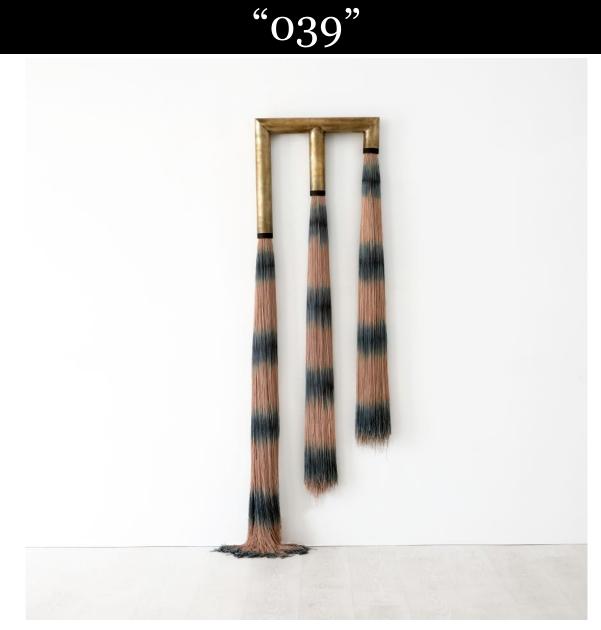

Sculpture No. 039: Shades of blue and green Patina brass and stained oak Size Reference: 24" x 85" height Sculpture No. 040: Fawn and black Patina brass and stained oak Size Reference: 24" x 95" height