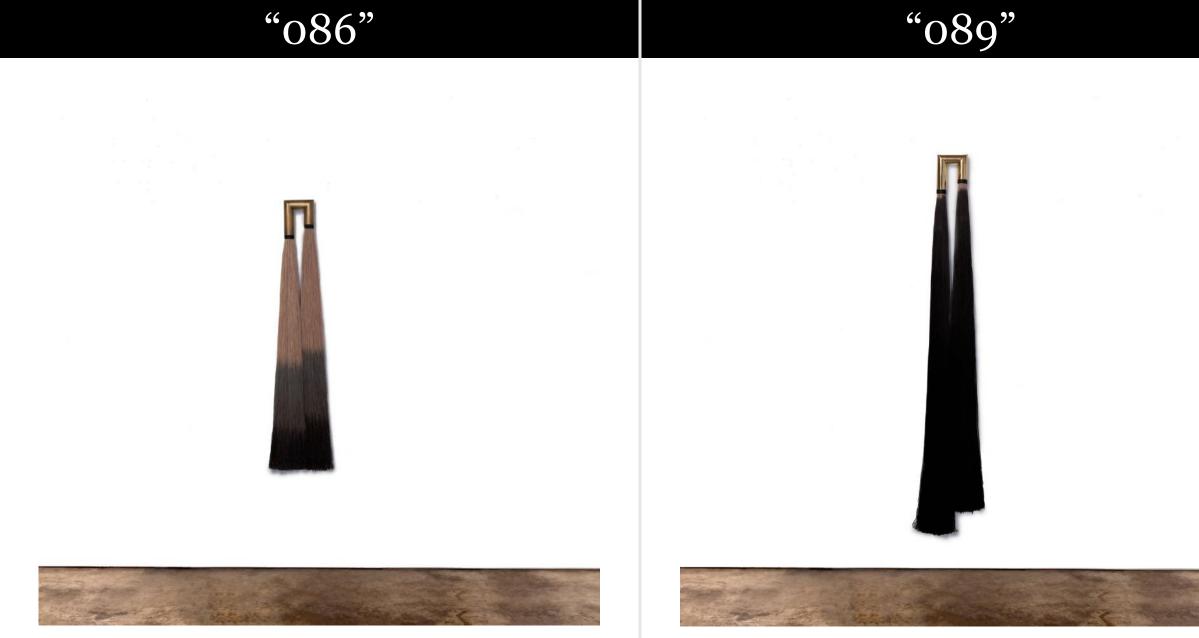

#### "018"

Sculpture No. 018: Shades of black and gray Patina brass and stained oak **Size Reference: 5" x 76" height** 

Sculpture No. 085: Black fibres Patina brass and smoked oak Size Reference: 6" x 56" height

Sculpture No. 086: Shades of black and gray Patina brass and stained oak Size Reference: 6" x 53" height Sculpture No. 089: Black fibres Polished unlaquered brass and stained oak **Size Reference: 6" x 75" height** 