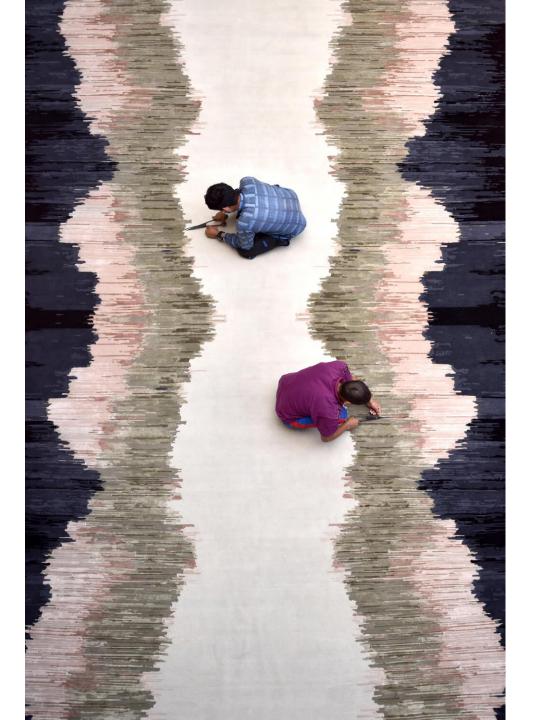

#### "Driftwood"

"The Shore" includes golden brown, blush, blue, and black. (Pantones: Natural 16-1310 TPG, Blue Horizon 18-3929 TPG, Maritime Blue 19-3831 TPG)

Size Reference: 84" wide, 49" high

"Driftwood" includes shades of olive green, blush, and charcoal. (Pantones: Green Moss 17-0636 TPG, Evening Sand 14-1311 TPG, Asphalt 19-0201 TPG)

## "Driftwood"

Hand knotted, 100 knots/inch, multi pile height Fiber Content: 70% New Zealand wool, 30% Chinese silk