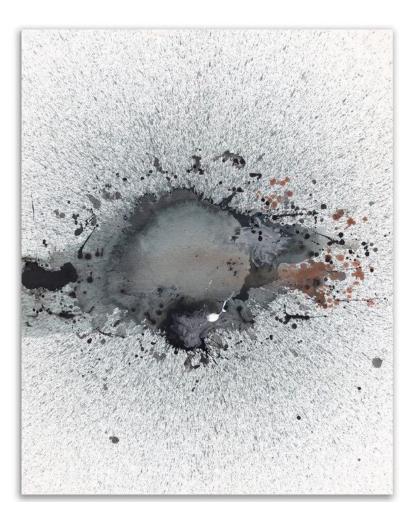

#### "Driftwood"

"The Shore" includes golden brown, blush, blue, and black. (Pantones: Natural 16-1310 TPG, Blue Horizon 18-3929 TPG, Maritime Blue 19-3831 TPG)

Size Reference: 84" wide, 49" high

"Driftwood" includes shades of olive green, blush, and charcoal. (Pantones: Green Moss 17-0636 TPG, Evening Sand 14-1311 TPG, Asphalt 19-0201 TPG)