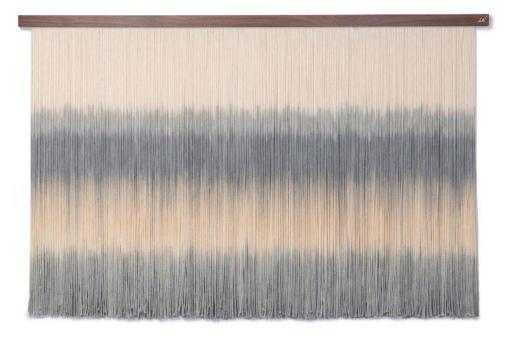

#### "Blue Ridge"

"Our Copper Lines" includes shades of gray and orange with two metallic copper lines. (Pantones: Frost Gray 17-0000 TPG, Burnt Ochre 18-1354 TPG)

Size Reference: 72" wide, 51" high

"Blue Ridge" includes shades of blue gray, tan, golden brown, and charcoal. (Pantones: Pearl Blue 14-4206 TPG, Frost Gray 17-0000 TPG, Natural 16-1310 TPG, Tiger's Eye 17-1038, Asphalt 19-0201 TPG)