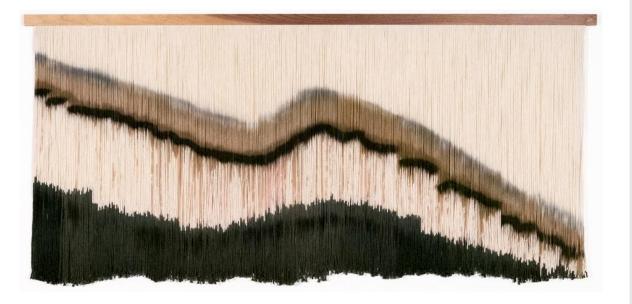

#### "Driftwood"

"The Shore" includes golden brown, blush, blue, and black. (Pantones: Natural 16-1310 TPG, Blue Horizon 18-3929 TPG, Maritime Blue 19-3831 TPG)

Size Reference: 84" wide, 49" high

"Driftwood" includes shades of olive green, blush, and charcoal. (Pantones: Green Moss 17-0636 TPG, Evening Sand 14-1311 TPG, Asphalt 19-0201 TPG)