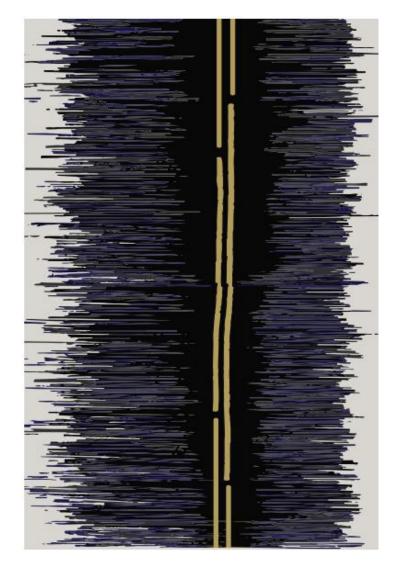

#### "Revolution"

#### Hand knotted, 100 knots/inch, multi pile height

Fiber Content: 85% New Zealand wool, 15% Chinese silk