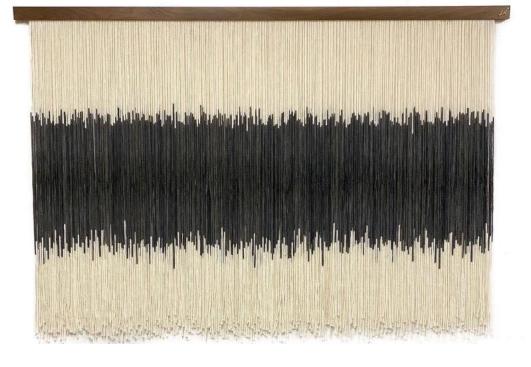

#### "Sweet Child Of Mine"

"Sound Waves" created on light gray fibers, includes shades of navy, light brown, and dark brown. (Pantones: Mulch 19-0910 TPG, Nine Iron 19-3908 TPG)

Size Reference: 72" wide, 46" high