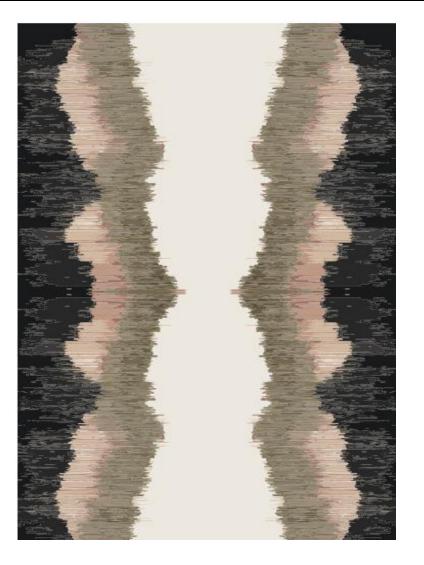

#### "Driftwood"

"The Shore" includes golden brown, blush, blue, and black. (Pantones: Natural 16-1310 TPG, Blue Horizon 18-3929 TPG, Maritime Blue 19-3831 TPG)

Size Reference: 84" wide, 49" high

"Driftwood" includes shades of olive green, blush, and charcoal. (Pantones: Green Moss 17-0636 TPG, Evening Sand 14-1311 TPG, Asphalt 19-0201 TPG)

## "Driftwood"

Hand knotted, 100 knots/inch, multi pile height Fiber Content: 70% New Zealand wool, 30% Chinese silk