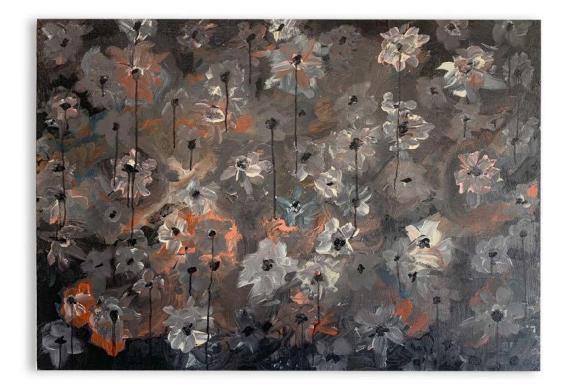

## "Blooms"

# "Jumpsuit"

Acrylic painting with dyed wool strands on canvas by Lauren Williams, 2020

Size Reference: 48" x 60" x 1.5"

Acrylic, charcoal and dyed wool strands on canvas by Lauren Williams, 2020