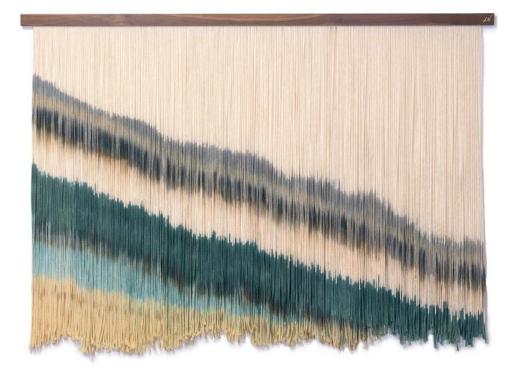

#### "Coastline" A

#### "Coastline" B

"Coastline" includes shades of blue, dark blue and aqua.

Size Reference: 94" wide, 48" high

"Coastline" includes shades of blue and tan. (Pantones: Ensign Blue 19-4026 TPG, Tanager Turquoise 13-4720 TPG, Blue Horizon 18-3929 TPG, Safari 15-1116 TPG)

Size Reference: 84" wide, 48" high