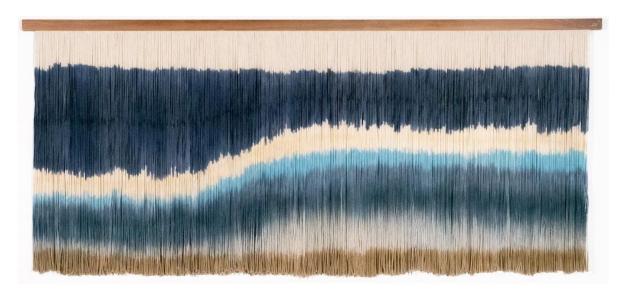

#### "Coastline" B

"Coastline" includes shades of blue, dark blue and aqua.

Size Reference: 94" wide, 48" high

"Coastline" includes shades of blue and tan. (Pantones: Ensign Blue 19-4026 TPG, Tanager Turquoise 13-4720 TPG, Blue Horizon 18-3929 TPG, Safari 15-1116 TPG)

Size Reference: 84" wide, 48" high