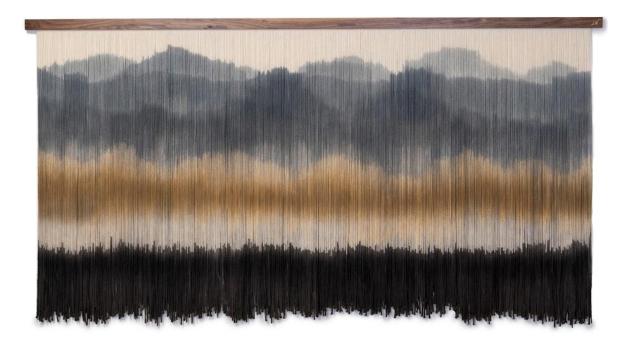

#### "Blue Ridge"

"Our Copper Lines" includes shades of gray and orange with two metallic copper lines. (Pantones: Frost Gray 17-0000 TPG, Burnt Ochre 18-1354 TPG)

Size Reference: 72" wide, 51" high

"Blue Ridge" includes shades of blue gray, tan, golden brown, and charcoal. (Pantones: Pearl Blue 14-4206 TPG, Frost Gray 17-0000 TPG, Natural 16-1310 TPG, Tiger's Eye 17-1038, Asphalt 19-0201 TPG)

Size Reference: 96" wide, 48" high