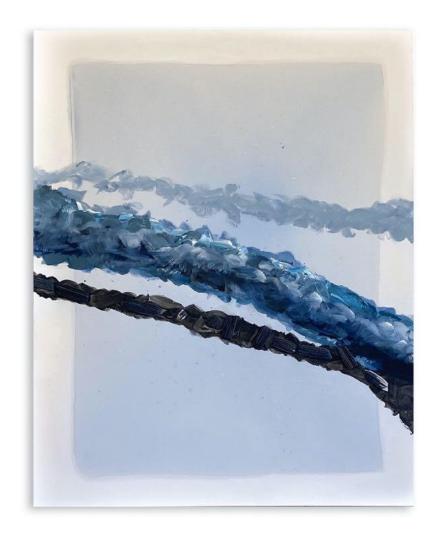

"Angled Lines" includes shades of blue gray, blush, and navy charcoal mix with two metallic copper lines. (Pantones: Dusty Blue 16-4010 TPG, Evening Sand 14-1311 TPG, Blueberry 19-4021 TPG)

Size Reference: 84" wide, 48" high