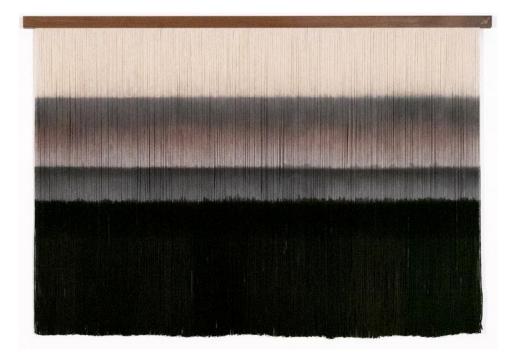

#### "Zen"

#### "Nomad"

"Zen" includes deep shades of charcoal and black. (Pantones: Asphalt 19-0201 TPG)

Size Reference: 72" wide, 48" high

"Nomad" includes deep shades of tan, black, blue gray, and charcoal. (Pantones: Natural 16-1310 TPG, Dusty Blue 16-4010 TPG, Asphalt 19-0201 TPG)