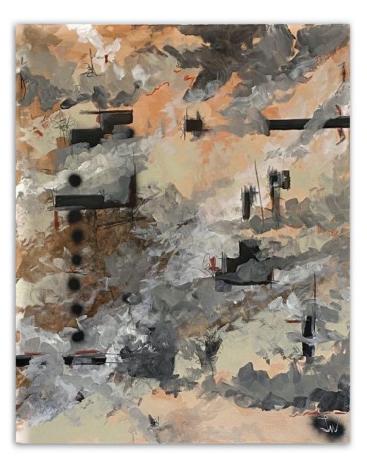

#### "Outer Banks"

"Deep Waters" includes deep shades of blue. (Pantones: Bering Sea 18-4028 TPG)

Size Reference: 108" wide, 41" high

"Outer Banks" includes shades of olive green, brown, blush, gray, and shades of blue. (Pantones: Tarragon 15-0326 TPG, Turtle Green 17-0330 TPG, Pink Tint 12-1404 TPG, Evening Sand 14-1311 TPG, Frost Gray 17-0000 TPG, Blue Tint 13-4910 TPG, Mallard Blue 19-4318 TPG)