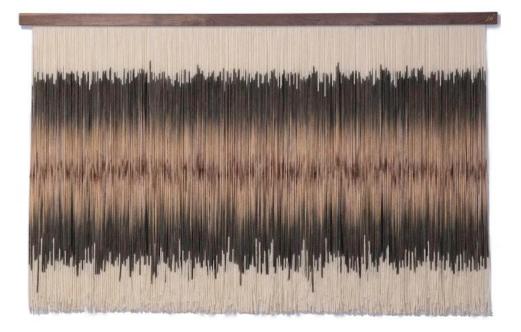

#### "Blue Ridge"

"Our Copper Lines" includes shades of gray and orange with two metallic copper lines. (Pantones: Frost Gray 17-0000 TPG, Burnt Ochre 18-1354 TPG)

Size Reference: 72" wide, 51" high

"Blue Ridge" includes shades of blue gray, tan, golden brown, and charcoal. (Pantones: Pearl Blue 14-4206 TPG, Frost Gray 17-0000 TPG, Natural 16-1310 TPG, Tiger's Eye 17-1038, Asphalt 19-0201 TPG)