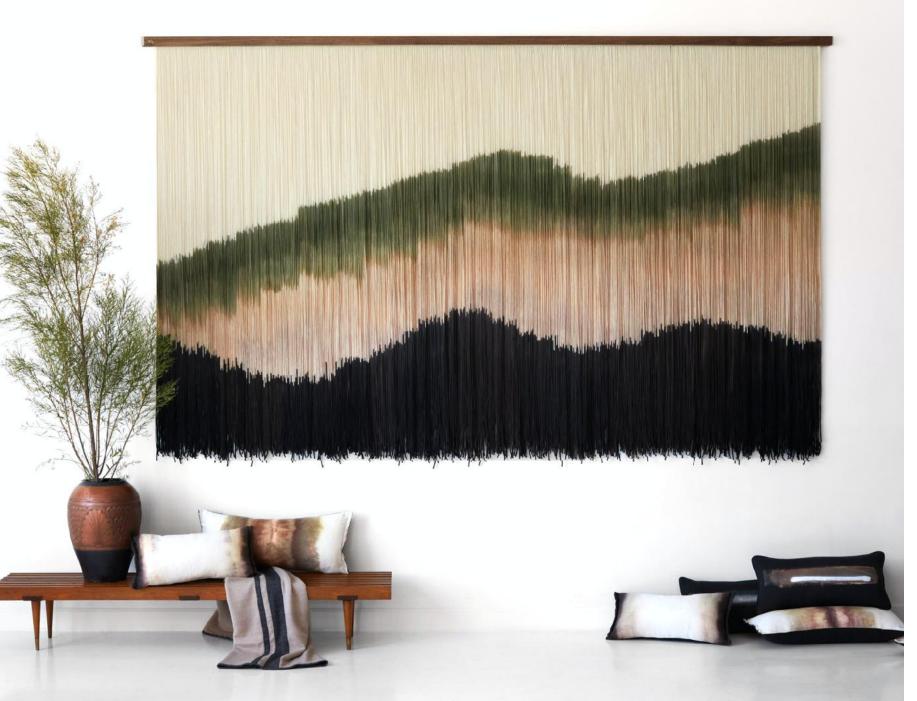

#### "Blue Ridge"

"Our Copper Lines" includes shades of gray and orange with two metallic copper lines. (Pantones: Frost Gray 17-0000 TPG, Burnt Ochre 18-1354 TPG)

Size Reference: 72" wide, 51" high

"Blue Ridge" includes shades of blue gray, tan, golden brown, and charcoal. (Pantones: Pearl Blue 14-4206 TPG, Frost Gray 17-0000 TPG, Natural 16-1310 TPG, Tiger's Eye 17-1038, Asphalt 19-0201 TPG)

Size Reference: 96" wide, 48" high