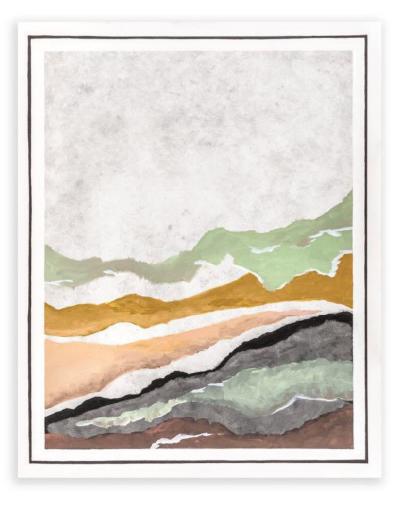

Lauren Williams, 2020

Size Reference: 48" x 36" x 1.5"

Acrylic painting on canvas by Lauren Williams, 2020

#### "Point Dume"

#### "Patience For The Pacific"





Original acrylic painting on canvas by Lauren Williams, 2018

Size Reference: 48" x 48" x 1.5"

Original acrylic painting on canvas by Lauren Williams, 2017

Size Reference: 60" x 48" x 1.5"

## "Drawing The Line"

## "About Balance"



Original acrylic painting on canvas by Lauren Williams, 2016

Size Reference: 48" x 48" x 1.5"



Original acrylic painting on canvas by Lauren Williams, 2016

# "Prickly Pear"

## "Snake Plant"





Original acrylic painting on canvas by Lauren Williams, 2017

Size Reference: 48" x 48" x 1.5"

Original acrylic painting on canvas by Lauren Williams, 2017

#### "Desert Air"

## "Mountain Air"





Original acrylic painting on canvas by Lauren Williams, 2018

Size Reference: 48" x 60" x 1.5"

Original acrylic painting on canvas by Lauren Williams, 2018



# RUGS

Lauren Williams and Art + Loom have created the feeling of movement through shades of color in an array of silk and wool fibers and varying pile heights. The result is a completely new style of rug that adds artistic interest with a signature style that Lauren Williams has brought to the design world.

For pricing and availability, please inquire by emailing <u>hello@laurenwilliamsart.com</u>

## "Driftwood"



Hand knotted, 100 knots/inch, multi pile height Fiber Content: 70% New Zealand wool, 30% Chinese silk

#### "Revolution"



#### Hand knotted, 100 knots/inch, multi pile height

Fiber Content: 85% New Zealand wool