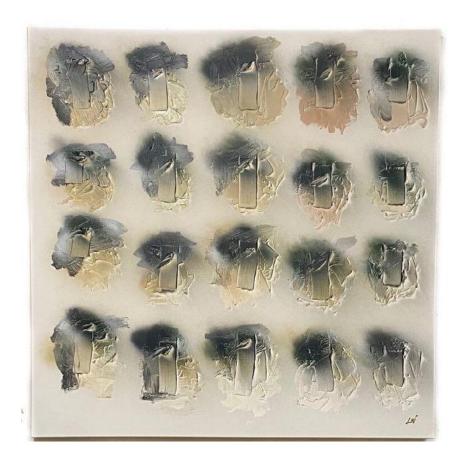

#### "Mixed Media 1-9"

# "Single Spot 1-12"

Acrylic and spray paint on canvas by Lauren Williams, 2020 Size Reference: each canvas measures 12" x 12" x 1.5"

Acrylic paint, dye, and spray paint on canvas by Lauren Williams, 2020 Size Reference: each canvas measures 12" x 12" x 1.5"