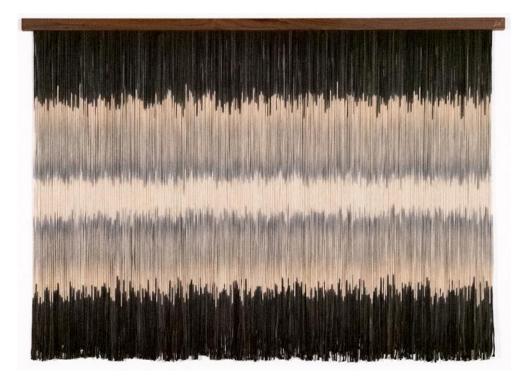

#### "Hendrix" B

"Hendrix" includes shades of blue, gray, tan, and charcoal. (Pantones: Pearl Blue 14-4206 TPG, Safari 15-1116 TPG, Asphalt 19-0201 TPG)

Size Reference: 96" wide, 45" high

"Hendrix" includes shades of blue gray, black, and brown. (Pantones: Dusty Blue 16-4010 TPG, Tigers Eye 17-1038 TPG)