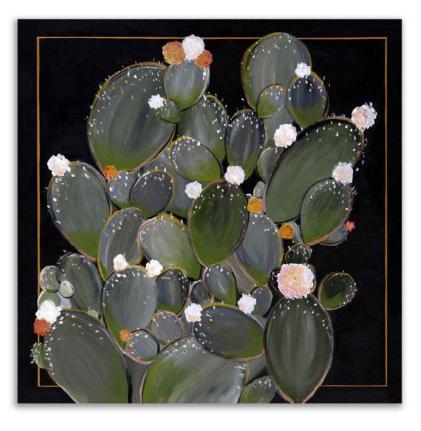

nd spray paint on canvas by Lauren Williams, 2020

Size Reference: 48" x 48" x 1.5"

Acrylic on canvas by Lauren Williams, 2020

## "Nine Lines"

## "Floral Crusade"





Acrylic painting on canvas by Lauren Williams, 2020

Size Reference: 48" x 36" x 1.5"

Acrylic painting on canvas by Lauren Williams, 2020

#### "Point Dume"

#### "Patience For The Pacific"





Original acrylic painting on canvas by Lauren Williams, 2018

Size Reference: 48" x 48" x 1.5"

Original acrylic painting on canvas by Lauren Williams, 2017

Size Reference: 60" x 48" x 1.5"

## "Drawing The Line"

## "About Balance"



Original acrylic painting on canvas by Lauren Williams, 2016

Size Reference: 48" x 48" x 1.5"



Original acrylic painting on canvas by Lauren Williams, 2016

# "Prickly Pear"

## "Snake Plant"





Original acrylic painting on canvas by Lauren Williams, 2017

Size Reference: 48" x 48" x 1.5"

Original acrylic painting on canvas by Lauren Williams, 2017

#### "Desert Air"

## "Mountain Air"





Original acrylic painting on canvas by Lauren Williams, 2018

Size Reference: 48" x 60" x 1.5"

Original acrylic painting on canvas by Lauren Williams, 2018



# RUGS

Lauren Williams and Art + Loom have created the feeling of movement through shades of color in an array of silk and wool fibers and varying pile heights. The result is a completely new style of rug that adds artistic interest with a signature style that Lauren Williams has brought to the design world.

For pricing and availability, please inquire by emailing <u>hello@laurenwilliamsart.com</u>

## "Driftwood"



Hand knotted,