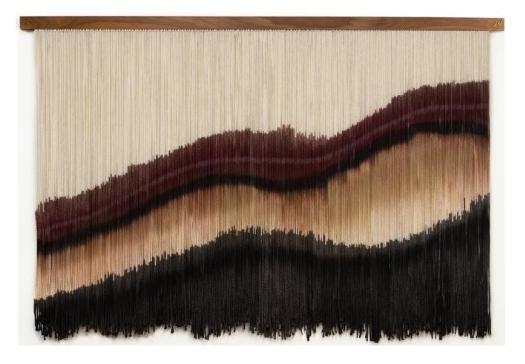

#### "Our Copper Lines"

#### "Blue Ridge"

"Our Copper Lines" includes shades of gray and orange with two metallic copper lines. (Pantones: Frost Gray 17-0000 TPG, Burnt Ochre 18-1354 TPG)

Size Reference: 72" wide, 51" high

"Blue Ridge" includes shades of blue gray, tan, golden brown, and charcoal. (Pantones: Pearl Blue 14-4206 TPG, Frost Gray 17-0000 TPG, Natural 16-1310 TPG, Tiger's Eye 17-1038, Asphalt 19-0201 TPG)