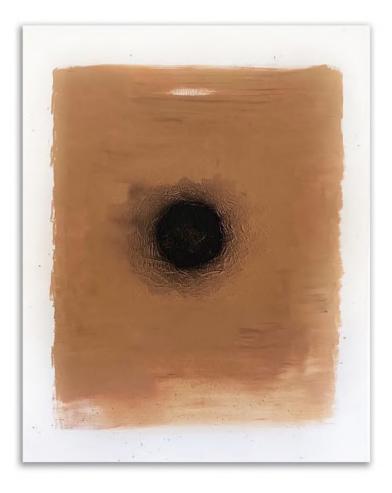

#### "Hole In The Wall"

#### "Blackout"

Acrylic painting on canvas by Lauren Williams, 2019

Size Reference: 48" x 60" x 1.5"

Acrylic painting on canvas by Lauren Williams, 2020