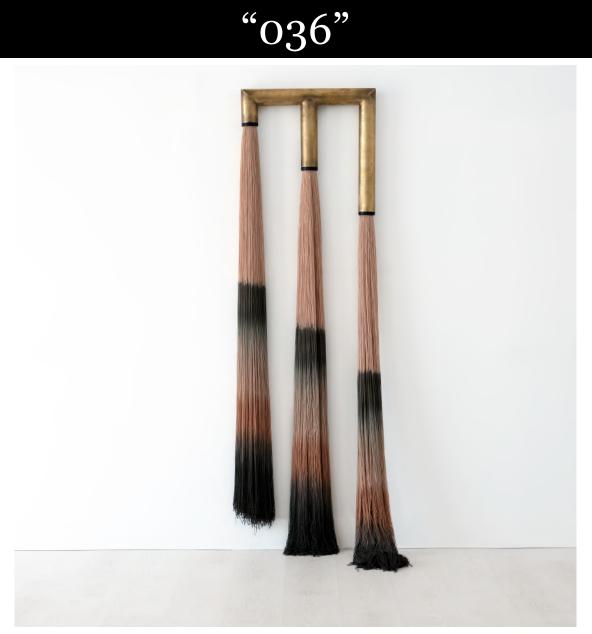

Sculpture No. 036: Shades of pale green, warm brown, and charcoal Patina brass and stained oak Size Reference: 24" x 95" height Sculpture No. 038: Fawn and black Patina brass and stained oak Size Reference: 24" x 75" height