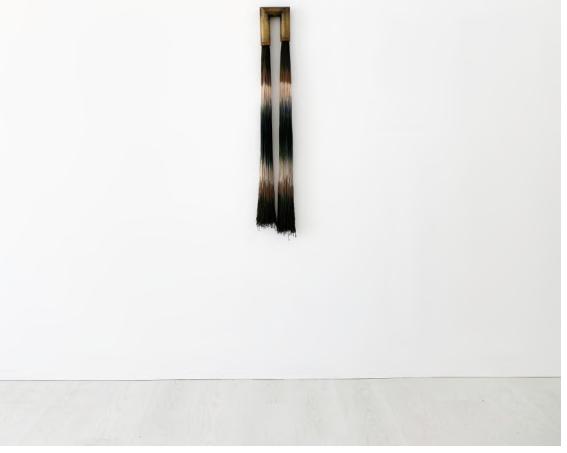

## SCULPTURE FIBRES

The Sculpture Fibres collection by artist Lauren Williams and Thomas Hayes Studio are a limited edition series of artwork created using brass, oak and a delicate blend of bamboo, wool and tercel fibres. An equisite and timeless design, each piece is numbered for authenticity.

#### "002"

Sculpture No. 002: Shades of gray and black Patina brass and stained oak Size Reference: 24" x 95" height Sculpture No. 003: Fawn fibres Patina brass and stained oak Size Reference: 24" x 95" height

"006"

Sculpture No. 005: Shades of blue, gray, brown, and black Patina brass and stained oak Size Reference: 24" x 95" height Sculpture No. 006: Fawn fibres Patina brass and stained oak Size Reference: 24" x 60" height