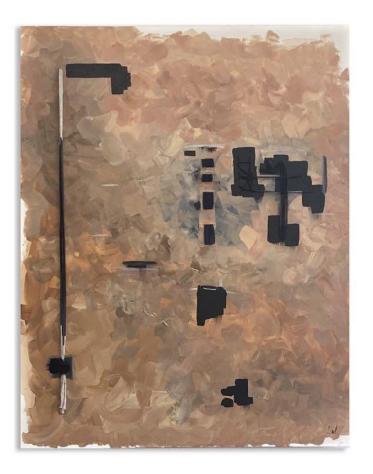

#### "Abstract Faces"

#### "Neutrals With Lines"

Acrylic and spray paint on canvas by Lauren Williams, 2020

Size Reference: 48" x 48" x 1.5"

Acrylic on canvas by Lauren Williams, 2020