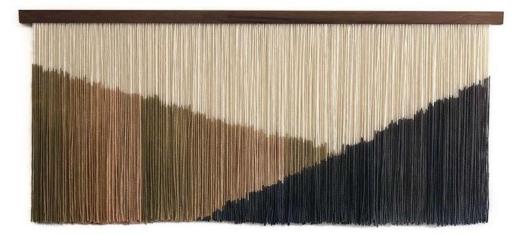

#### "Angled Lines" B

"Angled Lines" includes olive green, sand, and navy charcoal layered to create crisp lines. (Pantones: Dried Herb 17-0627 TPG, Eucalyptus 15-0513 TPG, Asphalt 19-0201 TPG)

Size Reference: 72" wide, 32" high