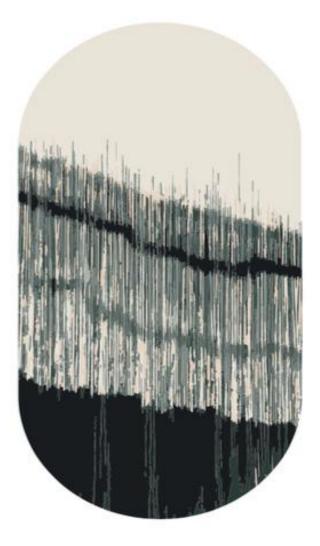

## "The Pill"

Hand knotted, 100 knots/inch, multi pile height

Fiber Content: 70% New Zealand wool, 30% Chinese silk