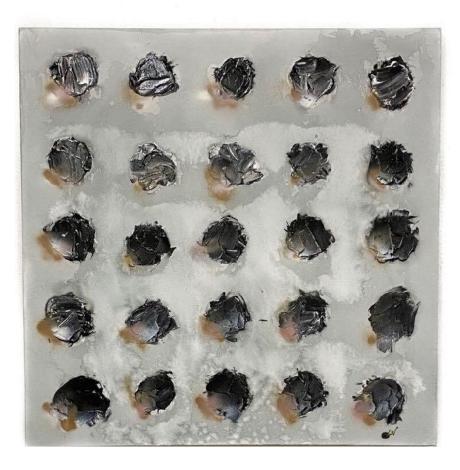

#### "Mixed Media 1-9"

# "Single Spot 1-12"

Acrylic and spray paint on canvas by Lauren Williams, 2020 Size Reference: each canvas measures 12" x 12" x 1.5"

Acrylic paint, dye, and spray paint on canvas by Lauren Williams, 2020 Size Reference: each canvas measures 12" x 12" x 1.5"