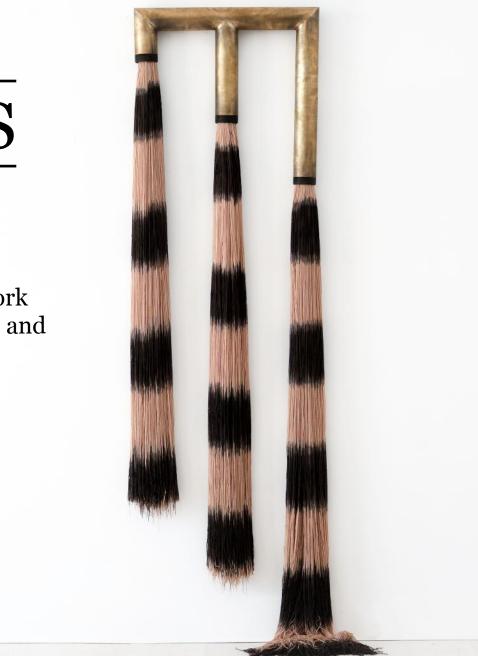

## SCULPTURE FIBRES

The Sculpture Fibres collection by artist Lauren Williams and Thomas Hayes Studio are a limited edition series of artwork created using brass, oak and a delicate blend of bamboo, wool and tercel fibres. An equisite and timeless design, each piece is numbered for authenticity.

#### "002"

Sculpture No. 002: Shades of gray and black Patina brass and stained oak Size Reference: 24" x 95" height Sculpture No. 003: Fawn fibres Patina brass and stained oak Size Reference: 24" x 95" height