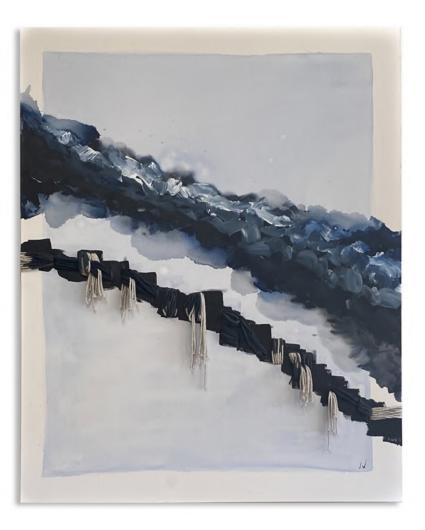

#### "Angled Lines" A

#### "Angled Lines" B

"Angled Lines" includes olive green, sand, and navy charcoal layered to create crisp lines. (Pantones: Dried Herb 17-0627 TPG, Eucalyptus 15-0513 TPG, Asphalt 19-0201 TPG)

Size Reference: 72" wide, 32" high