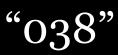

Sculpture No. 036: Shades of pale green, warm brown, and charcoal Patina brass and stained oak Size Reference: 24" x 95" height Sculpture No. 038: Fawn and black Patina brass and stained oak Size Reference: 24" x 75" height