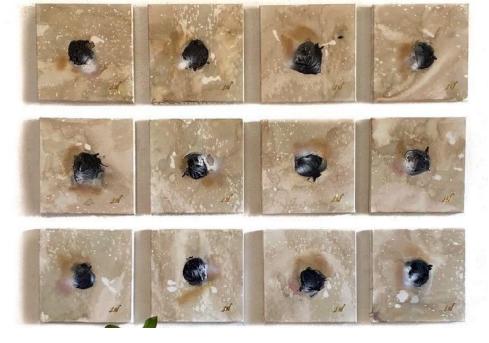

#### "Mixed Media 1-9"

# "Single Spot 1-12"

Acrylic and spray paint on canvas by Lauren Williams, 2020 Size Reference: each canvas measures 12" x 12" x 1.5"

Acrylic paint, dye, and spray paint on canvas by Lauren Williams, 2020 Size Reference: each canvas measures 12" x 12" x 1.5"