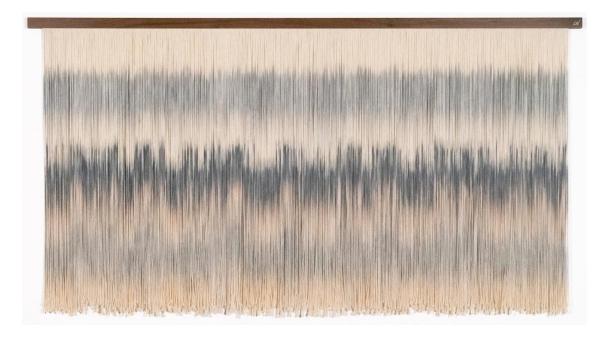

### "Fog" A

#### "Fog" B

"Fog" includes shades of blue, gray, and blush. (Pantones: Pearl Blue 14-4206 TPG, Folkstone Gray 18-3910 TPG, Shortbread 12-0710 TPG)

Size Reference: 96" wide, 48" high

"Fog" includes shades of blue gray and cream. (Pantones: Pearl Blue 14-4206 TPG, High Rise 15-4101 TPG)

Size Reference: 72" wide, 46" high