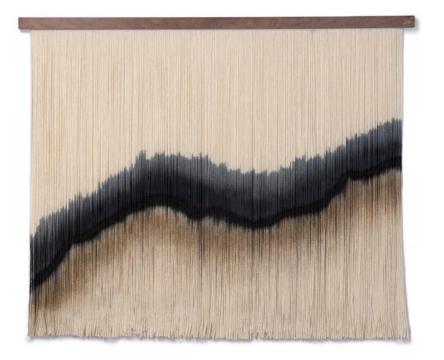

#### "Fog" B

"Fog" includes shades of blue, gray, and blush. (Pantones: Pearl Blue 14-4206 TPG, Folkstone Gray 18-3910 TPG, Shortbread 12-0710 TPG)

Size Reference: 96" wide, 48" high

"Fog" includes shades of blue gray and cream. (Pantones: Pearl Blue 14-4206 TPG, High Rise 15-4101 TPG)