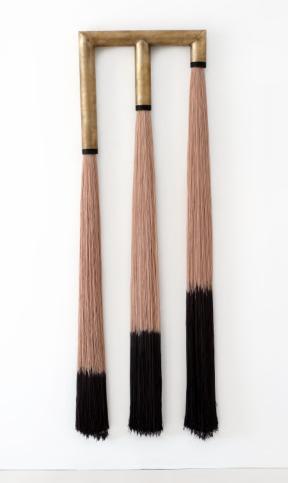

Sculpture No. 036: Shades of pale green, warm brown, and charcoal Patina brass and stained oak Size Reference: 24" x 95" height Sculpture No. 038: Fawn and black Patina brass and stained oak Size Reference: 24" x 75" height