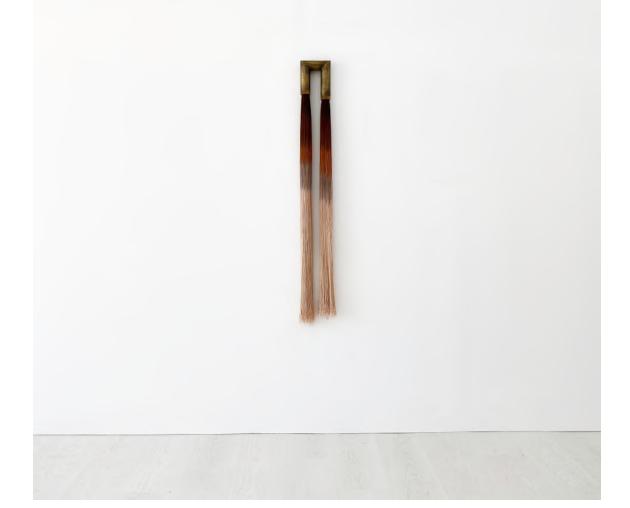

## SCULPTURE FIBRES

The Sculpture Fibres collection by artist Lauren Williams and Thomas Hayes Studio are a limited edition series of artwork created using brass, oak and a delicate blend of bamboo, wool and tercel fibres. An equisite and timeless design, each piece is numbered for authenticity.

#### "002"

Sculpture No. 002: Shades of gray and black Patina brass and stained oak Size Reference: 24" x 95" height Sculpture No. 003: Fawn fibres Patina brass and stained oak Size Reference: 24" x 95" height

"006"

Sculpture No. 005: Shades of blue, gray, brown, and black Patina brass and stained oak Size Reference: 24" x 95" height Sculpture No. 006: Fawn fibres Patina brass and stained oak Size Reference: 24" x 60" height