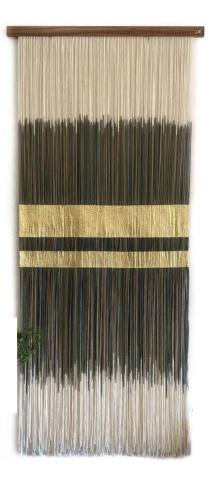

#### "Notorious"

"Notorious" includes shades of includes shades of olive green with two gold metallic lines. (Pantones: Covert Green 18-0617 TPG, Thyme 19-0309 TPG, Guacamole 17-0530 TPG)

Size Reference: 36" wide, 73" high