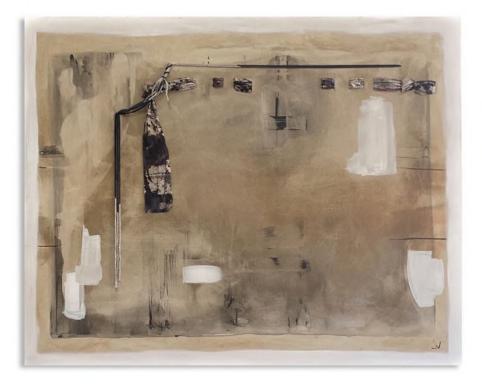

#### "Moonless Night"

#### "Another Moonless Night"

Acrylic painting on canvas by Lauren Williams, 2020

Size Reference: 48" x 48" x 1.5"

Acrylic painting on canvas by Lauren Williams, 2020

Size Reference: 48" x 60" x 1.5"