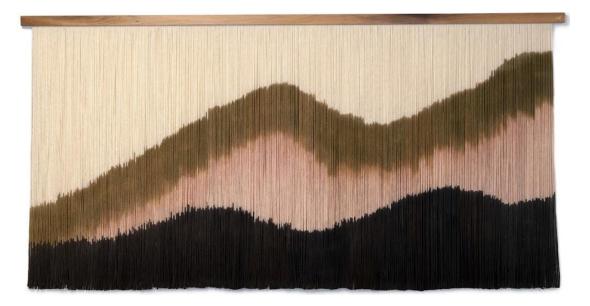

#### "Outer Banks"

"Deep Waters" includes deep shades of blue. (Pantones: Bering Sea 18-4028 TPG)

Size Reference: 108" wide, 41" high

"Outer Banks" includes shades of olive green, brown, blush, gray, and shades of blue. (Pantones: Tarragon 15-0326 TPG, Turtle Green 17-0330 TPG, Pink Tint 12-1404 TPG, Evening Sand 14-1311 TPG, Frost Gray 17-0000 TPG, Blue Tint 13-4910 TPG, Mallard Blue 19-4318 TPG)