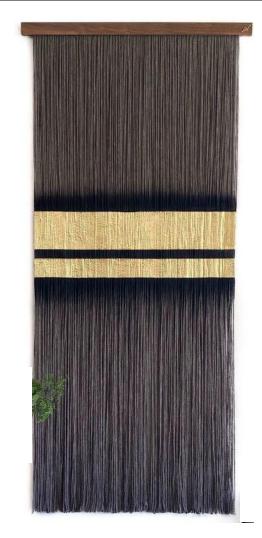

#### "Our Copper Lines"

#### "Blue Ridge"

"Our Copper Lines" includes shades of gray and orange with two metallic copper lines. (Pantones: Frost Gray 17-0000 TPG, Burnt Ochre 18-1354 TPG)

Size Reference: 72" wide, 51" high

"Blue Ridge" includes shades of blue gray, tan, golden brown, and charcoal. (Pantones: Pearl Blue 14-4206 TPG, Frost Gray 17-0000 TPG, Natural 16-1310 TPG, Tiger's Eye 17-1038, Asphalt 19-0201 TPG)