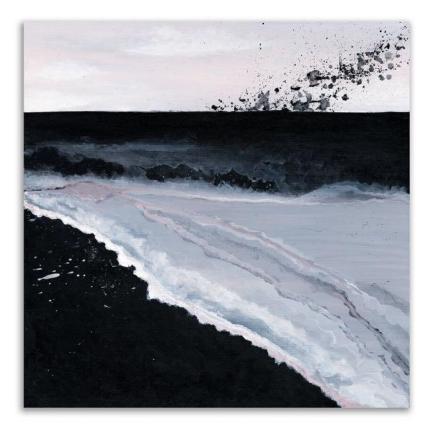

#### "The Shore"

#### "Driftwood"

"The Shore" includes golden brown, blush, blue, and black. (Pantones: Natural 16-1310 TPG, Blue Horizon 18-3929 TPG, Maritime Blue 19-3831 TPG)

Size Reference: 84" wide, 49" high

"Driftwood" includes shades of olive green, blush, and charcoal. (Pantones: Green Moss 17-0636 TPG, Evening Sand 14-1311 TPG, Asphalt 19-0201 TPG)