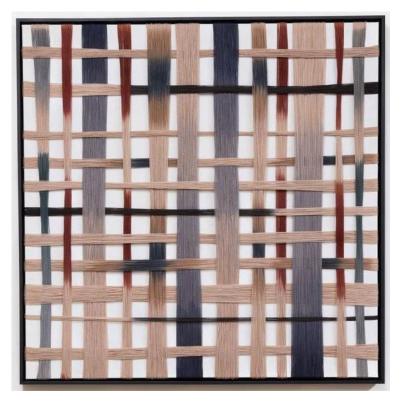

#### "Woven White"

#### Size Reference: 36" x 36" x 1.5"

Acrylic on canvas with dyed bamboo, wool and tencel strands by Lauren Williams, 2022.

Size Reference: 36" x 36" x 1.5"