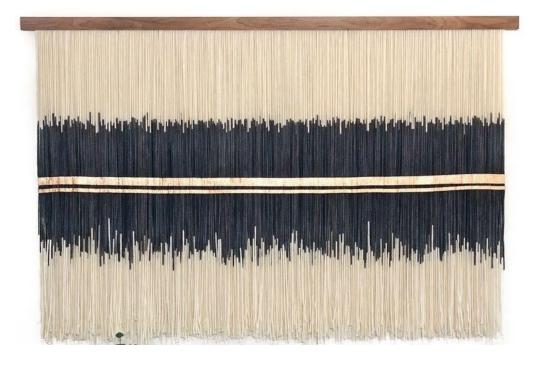

#### "Vintage Rose Shadows"

#### "Revolution"

"Vintage Rose Shadows" includes navy with two copper metallic lines. (Pantones: Bering Sea 18-4028 TPG)

Size Reference: 72" wide, 48" high

"Revolution", created on light gray fibers, includes navy with three copper metallic lines. (Pantones: Moonlit Ocean 19-4122 TPG)

Size Reference: 72" wide, 48" high