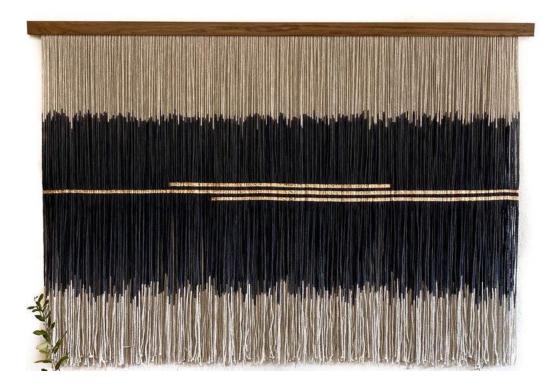

#### "Hendrix" A

#### "Hendrix" B

"Hendrix" includes shades of blue, gray, tan, and charcoal. (Pantones: Pearl Blue 14-4206 TPG, Safari 15-1116 TPG, Asphalt 19-0201 TPG)

Size Reference: 96" wide, 45" high

"Hendrix" includes shades of blue gray, black, and brown. (Pantones: Dusty Blue 16-4010 TPG, Tigers Eye 17-1038 TPG)

Size Reference: 96" wide, 37" high