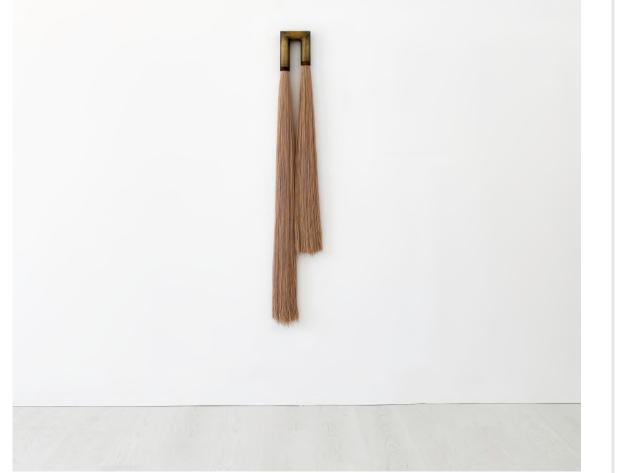

Sculpture No. 019: Fawn fibres Patina brass and stained oak Size Reference: 5" x 57" height Sculpture No. 020: Fawn fibres Patina brass and stained oak Size Reference: 5" x 56" height

Sculpture No. 008: Shades of blue, green, brown, and black Patina brass and smoked oak Size Reference: 5" x 45" height Sculpture No. 009: Shades of red, brown, and black Patina brass and smoked oak Size Reference: 5" x 52" height