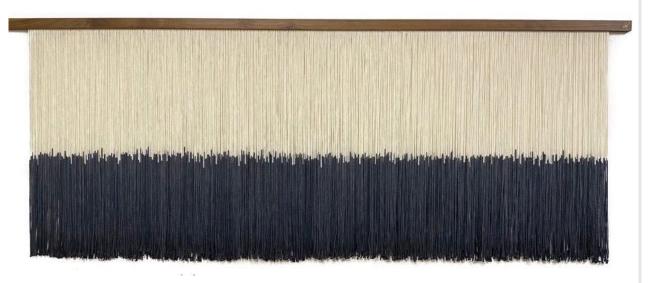

#### "Zen"

#### "Nomad"

"Zen" includes deep shades of charcoal and black. (Pantones: Asphalt 19-0201 TPG)

Size Reference: 72" wide, 48" high

"Nomad" includes deep shades of tan, black, blue gray, and charcoal. (Pantones: Natural 16-1310 TPG, Dusty Blue 16-4010 TPG, Asphalt 19-0201 TPG)