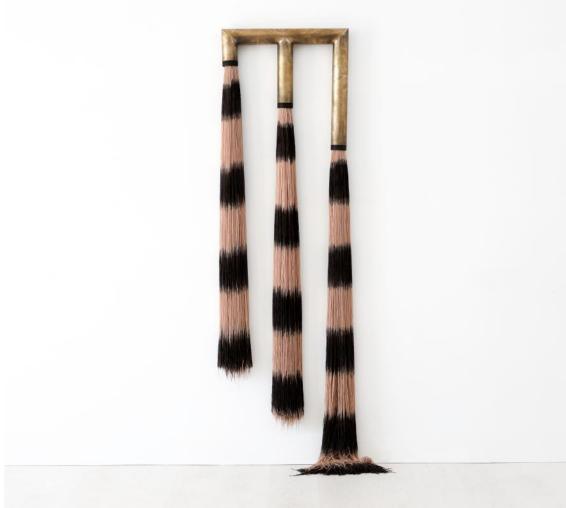

Sculpture No. 039: Shades of blue and green Patina brass and stained oak Size Reference: 24" x 85" height Sculpture No. 040: Fawn and black Patina brass and stained oak Size Reference: 24" x 95" height