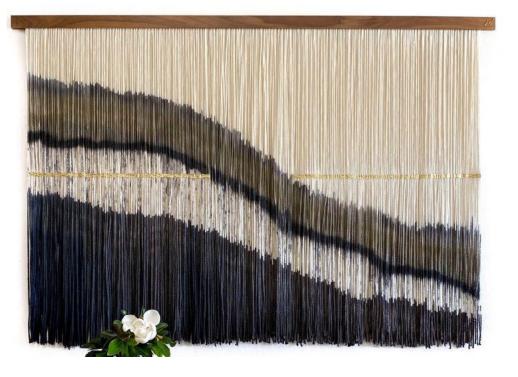

#### "Hendrix" A

#### "Hendrix" B

"Hendrix" includes shades of blue, gray, tan, and charcoal. (Pantones: Pearl Blue 14-4206 TPG, Safari 15-1116 TPG, Asphalt 19-0201 TPG)

Size Reference: 96" wide, 45" high

"Hendrix" includes shades of blue gray, black, and brown. (Pantones: Dusty Blue 16-4010 TPG, Tigers Eye 17-1038 TPG)

Size Reference: 96" wide, 37" high