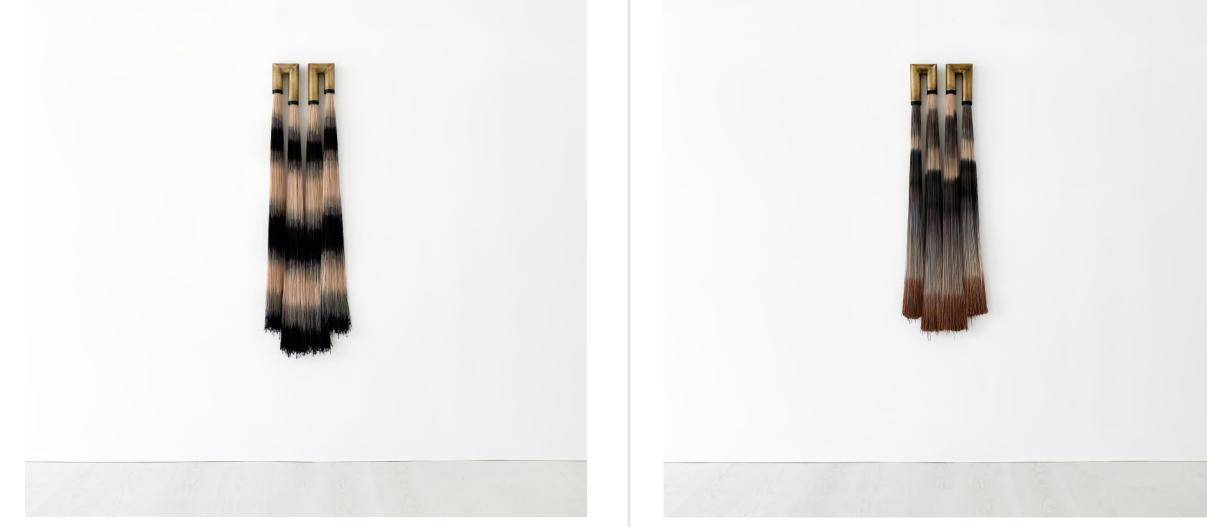

#### "021", "022"

Sculpture No. 021, 022: Shades of black and gray Patina brass and stained oak Size Reference: 5" x 52" height Sculpture No. 023, 024: Shades of green, brown, and black Patina brass and stained oak Size Reference: 5" x 48" height