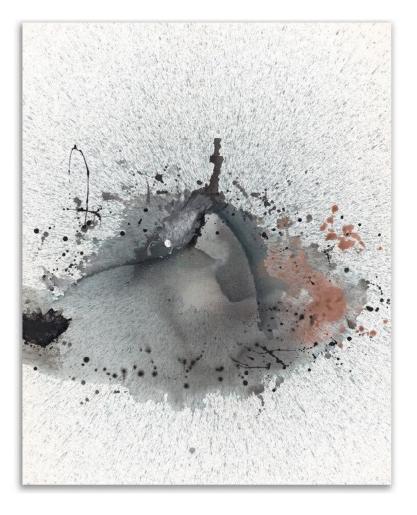

#### "Driftwood"

"The Shore" includes golden brown, blush, blue, and black. (Pantones: Natural 16-1310 TPG, Blue Horizon 18-3929 TPG, Maritime Blue 19-3831 TPG)

Size Reference: 84" wide, 49" high

"Driftwood" includes shades of olive green, blush, and charcoal. (Pantones: Green Moss 17-0636 TPG, Evening Sand 14-1311 TPG, Asphalt 19-0201 TPG)