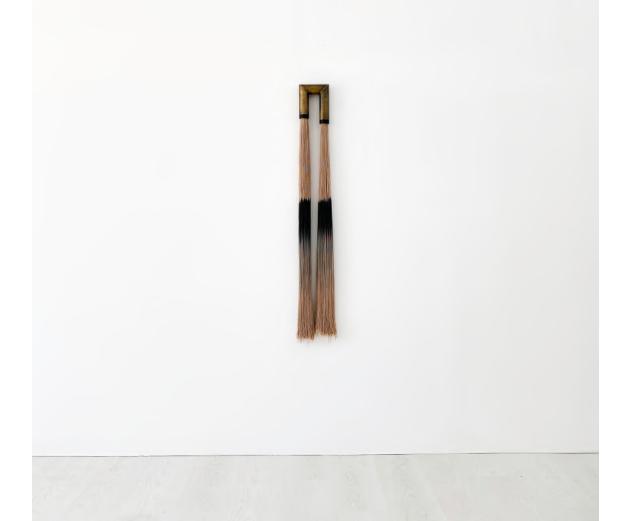

## SCULPTURE FIBRES

The Sculpture Fibres collection by artist Lauren Williams and Thomas Hayes Studio are a limited edition series of artwork created using brass, oak and a delicate blend of bamboo, wool and tercel fibres. An equisite and timeless design, each piece is numbered for authenticity.

#### "002"

Sculpture No. 002: Shades of gray and black Patina brass and stained oak Size Reference: 24" x 95" height Sculpture No. 003: Fawn fibres Patina brass and stained oak Size Reference: 24" x 95" height

"006"

Sculpture No. 005: Shades of blue, gray, brown, and black Patina brass and stained oak Size Reference: 24" x 95" height Sculpture No. 006: Fawn fibres Patina brass and stained oak Size Reference: 24" x 60" height