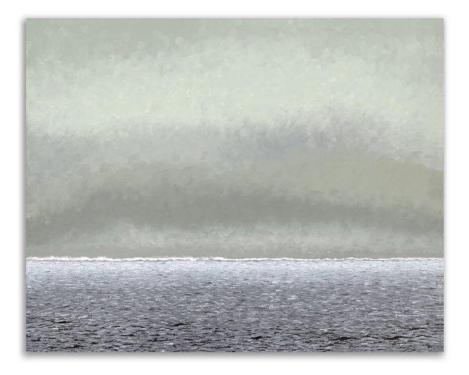

### "Fog" A

#### "Fog" B

"Fog" includes shades of blue, gray, and blush. (Pantones: Pearl Blue 14-4206 TPG, Folkstone Gray 18-3910 TPG, Shortbread 12-0710 TPG)

Size Reference: 96" wide, 48" high

"Fog" includes shades of blue gray and cream. (Pantones: Pearl Blue 14-4206 TPG, High Rise 15-4101 TPG)

Size Reference: 72" wide, 46" high