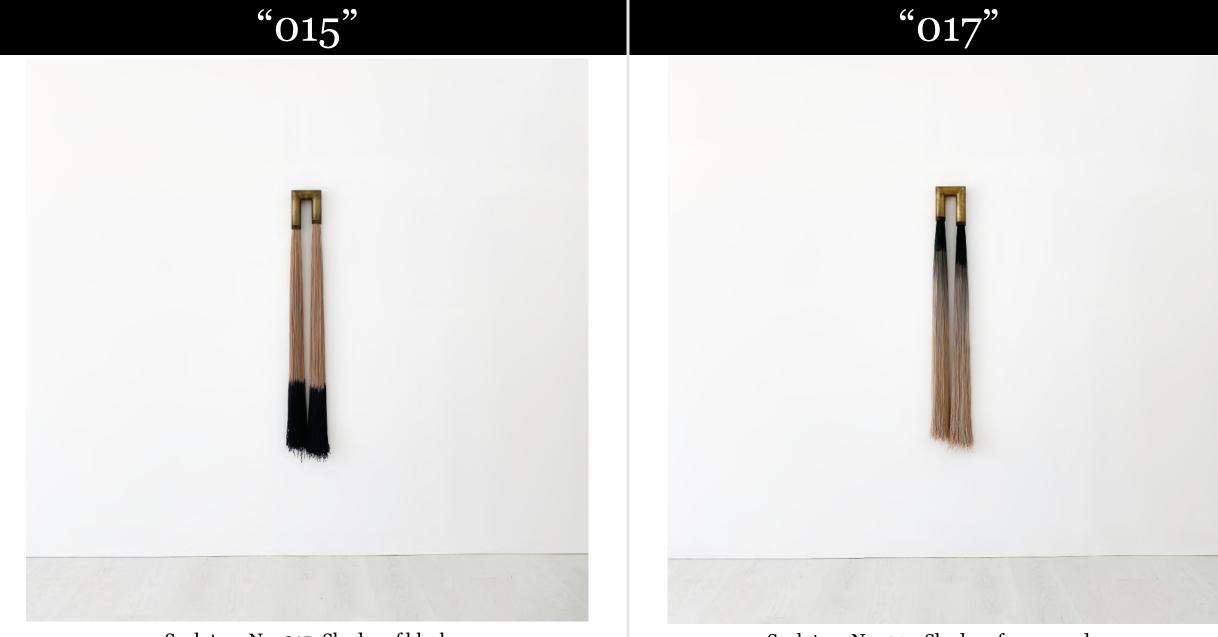

014"

Sculpture No. 015: Shades of black Patina brass and stained oak Size Reference: 5" x 53" height Sculpture No. 017: Shades of green and gray Patina brass and stained oak Size Reference: 5" x 60" height