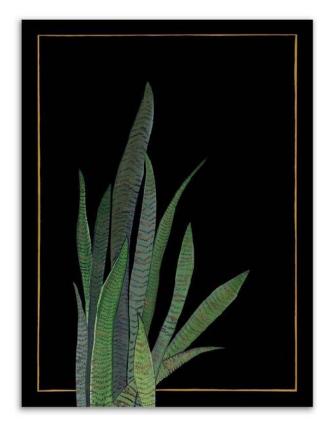

## "Snake Plant"

Original acrylic painting on canvas by Lauren Williams, 2017

Size Reference: 48" x 48" x 1.5"

Original acrylic painting on canvas by Lauren Williams, 2017