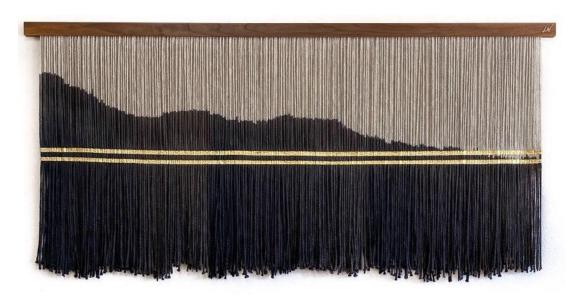

#### "Blue Ridge"

"Our Copper Lines" includes shades of gray and orange with two metallic copper lines. (Pantones: Frost Gray 17-0000 TPG, Burnt Ochre 18-1354 TPG)

Size Reference: 72" wide, 51" high

"Blue Ridge" includes shades of blue gray, tan, golden brown, and charcoal. (Pantones: Pearl Blue 14-4206 TPG, Frost Gray 17-0000 TPG, Natural 16-1310 TPG, Tiger's Eye 17-1038, Asphalt 19-0201 TPG)