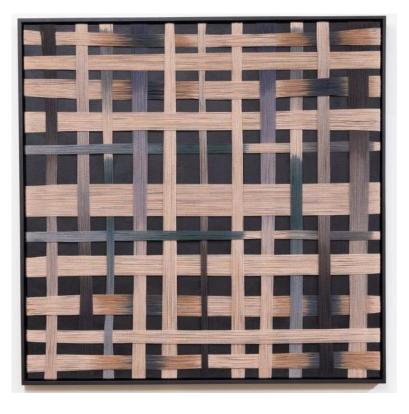

#### "Woven Black"

Acrylic on canvas with dyed bamboo, wool and tencel strands by Lauren Williams, 2022.

#### Size Reference: 36" x 36" x 1.5"

Acrylic on canvas with dyed bamboo, wool and tencel strands by Lauren Williams, 2022.

Size Reference: 36" x 36" x 1.5"