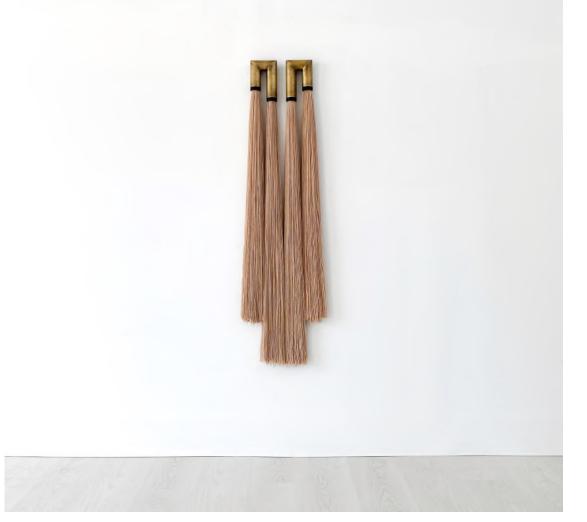

#### "031", "032"

Sculpture No. 027, 028: Shades of red Patina brass and stained oak Size Reference: 5" x 50" height Sculpture No. 031, 032: Fawn fibres Patina brass and stained oak Size Reference: 5" x 52" height