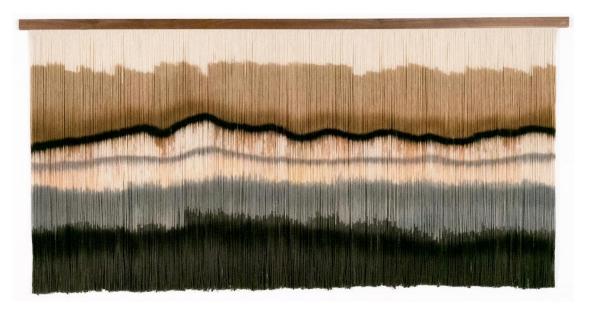

#### "Blue Ridge"

"Our Copper Lines" includes shades of gray and orange with two metallic copper lines. (Pantones: Frost Gray 17-0000 TPG, Burnt Ochre 18-1354 TPG)

Size Reference: 72" wide, 51" high

"Blue Ridge" includes shades of blue gray, tan, golden brown, and charcoal. (Pantones: Pearl Blue 14-4206 TPG, Frost Gray 17-0000 TPG, Natural 16-1310 TPG, Tiger's Eye 17-1038, Asphalt 19-0201 TPG)