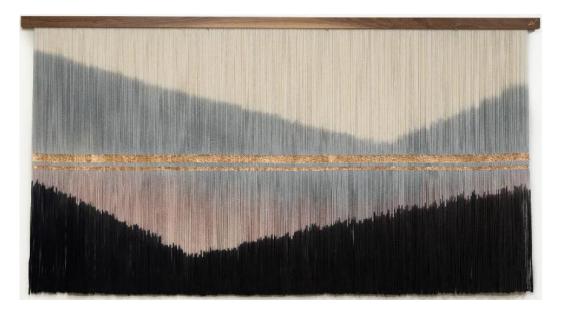

"Angled Lines" includes shades of blue gray, blush, and navy charcoal mix with two metallic copper lines. (Pantones: Dusty Blue 16-4010 TPG, Evening Sand 14-1311 TPG, Blueberry 19-4021 TPG)

Size Reference: 84" wide, 48" high