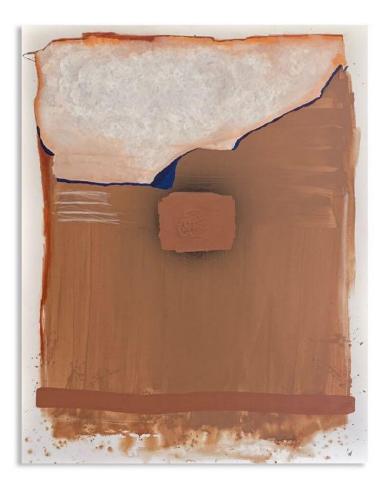

## "Ebb & Flow"

#### "Ebb & Flow 2"

Acrylic painting with dyed wool strands and hand-painted linen on canvas by Lauren Williams, 2020

#### Size Reference: 48" x 60" x 1.5"

Acrylic and dyed wool strands on canvas by Lauren Williams, 2020