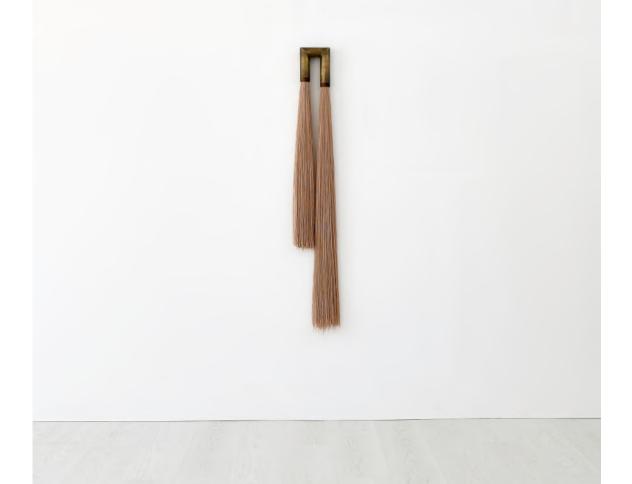

Sculpture No. 019: Fawn fibres Patina brass and stained oak Size Reference: 5" x 57" height Sculpture No. 020: Fawn fibres Patina brass and stained oak Size Reference: 5" x 56" height

Sculpture No. 008: Shades of blue, green, brown, and black Patina brass and smoked oak Size Reference: 5" x 45" height Sculpture No. 009: Shades of red, brown, and black Patina brass and smoked oak Size Reference: 5" x 52" height