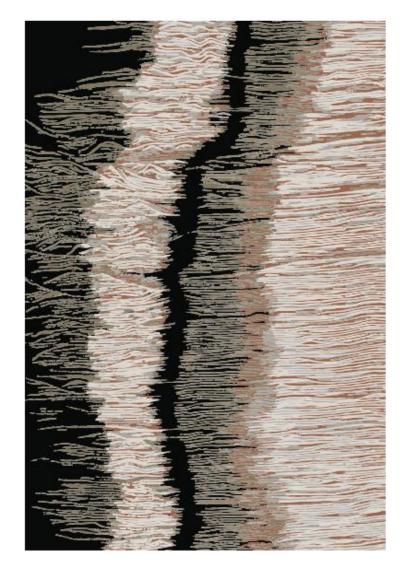

#### "Hendrix"

# "Angled Lines"

Hand knotted, 100 knots/inch, multi pile height Fiber Content: 70% New Zealand wool, 30% Chinese silk

Hand knotted, 100 knots/inch, multi pile height

**Fiber Content**: 40% New Zealand wool, 60% Chinese silk