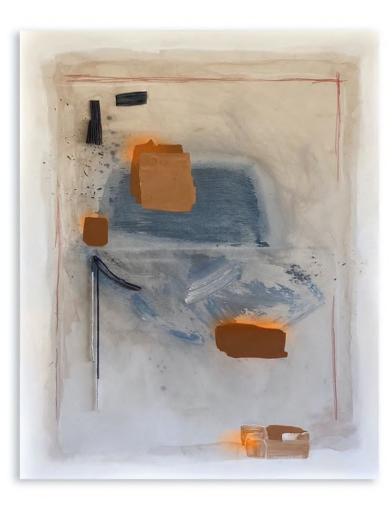

# "Untitled"

Acrylic, charcoal, spray paint on canvas by Lauren Williams, 2020

Size Reference: 60" x 48" x 1.5"

Acrylic painting on canvas by Lauren Williams, 2020