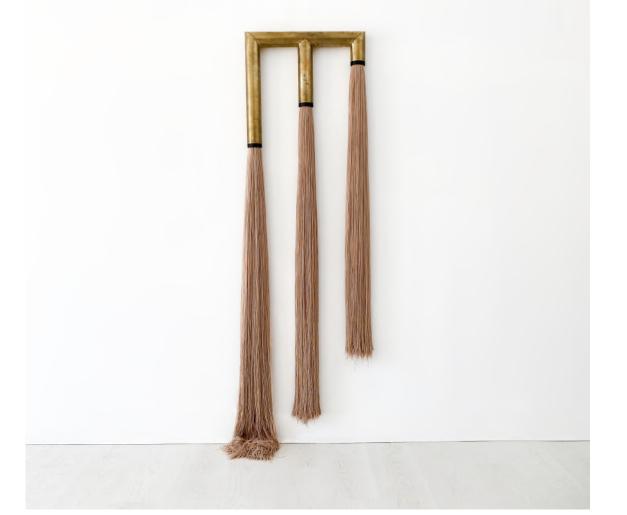

## SCULPTURE FIBRES

The Sculpture Fibres collection by artist Lauren Williams and Thomas Hayes Studio are a limited edition series of artwork created using brass, oak and a delicate blend of bamboo, wool and tercel fibres. An equisite and timeless design, each piece is numbered for authenticity.

"006"

Sculpture No. 005: Shades of blue, gray, brown, and black Patina brass and stained oak Size Reference: 24" x 95" height Sculpture No. 006: Fawn fibres Patina brass and stained oak Size Reference: 24" x 60" height