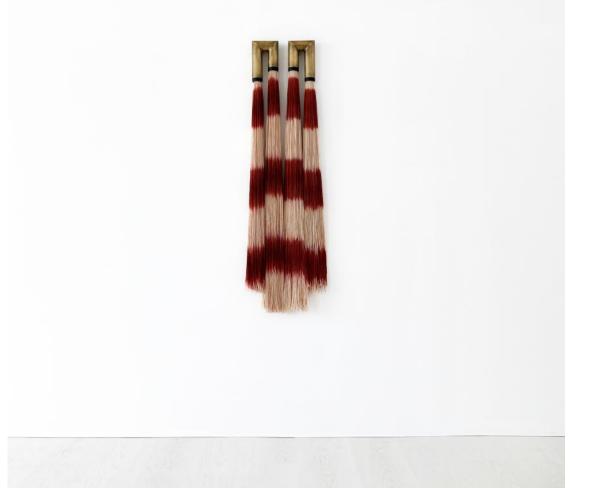

#### "031", "032"

Sculpture No. 027, 028: Shades of red Patina brass and stained oak Size Reference: 5" x 50" height Sculpture No. 031, 032: Fawn fibres Patina brass and stained oak Size Reference: 5" x 52" height