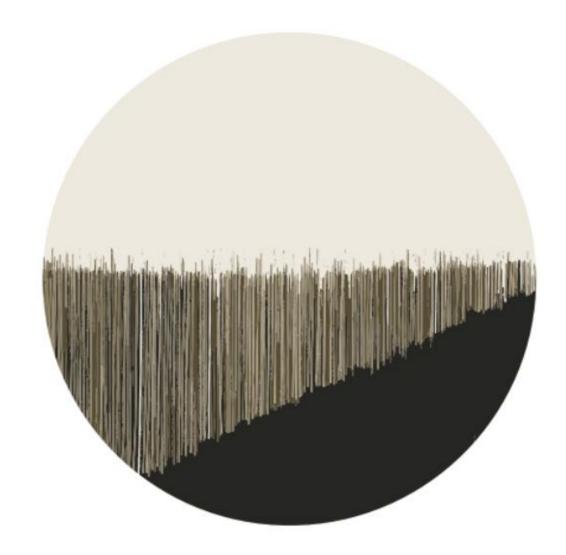

# "Angled Lines"

Hand knotted, 100 knots/inch, multi pile height Fiber Content: 70% New Zealand wool, 30% Chinese silk

Hand knotted, 100 knots/inch, multi pile height

**Fiber Content**: 40% New Zealand wool, 60% Chinese silk