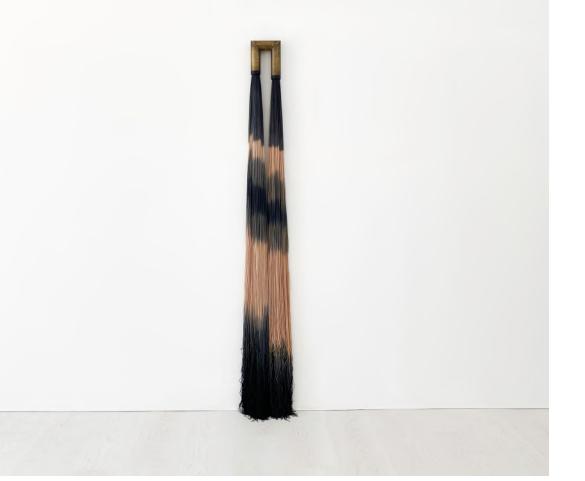

#### "018"

Sculpture No. 018: Shades of black and gray Patina brass and stained oak **Size Reference: 5" x 76" height** 

Sculpture No. 085: Black fibres Patina brass and smoked oak Size Reference: 6" x 56" height