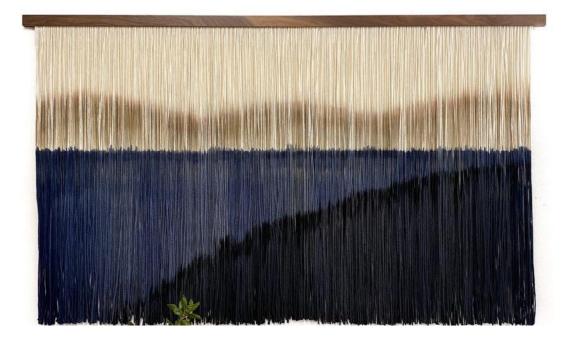

#### "Blue Ridge"

"Our Copper Lines" includes shades of gray and orange with two metallic copper lines. (Pantones: Frost Gray 17-0000 TPG, Burnt Ochre 18-1354 TPG)

Size Reference: 72" wide, 51" high

"Blue Ridge" includes shades of blue gray, tan, golden brown, and charcoal. (Pantones: Pearl Blue 14-4206 TPG, Frost Gray 17-0000 TPG, Natural 16-1310 TPG, Tiger's Eye 17-1038, Asphalt 19-0201 TPG)