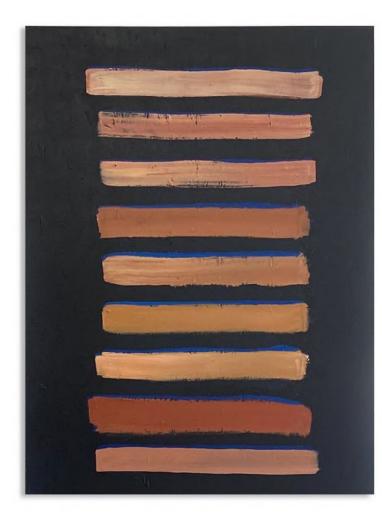

## "Nine Lines"

## "Floral Crusade"

Acrylic painting on canvas by Lauren Williams, 2020

Size Reference: 48" x 36" x 1.5"

Acrylic painting on canvas by Lauren Williams, 2020