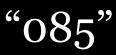

#### "018"

Sculpture No. 018: Shades of black and gray Patina brass and stained oak **Size Reference: 5" x 76" height** 

Sculpture No. 085: Black fibres Patina brass and smoked oak Size Reference: 6" x 56" height