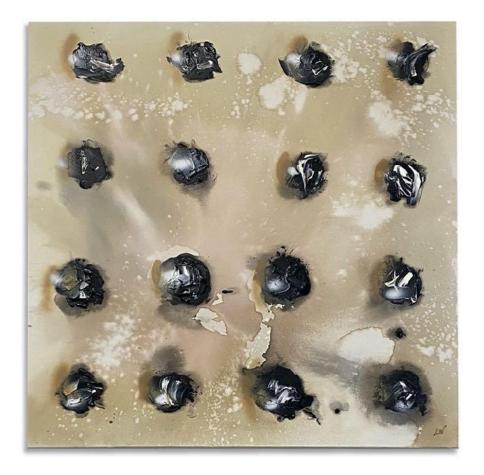

## "Sixteen Spot"

#### "Mixed Media Dark"

Acrylic and spray paint on canvas by Lauren Williams, 2020