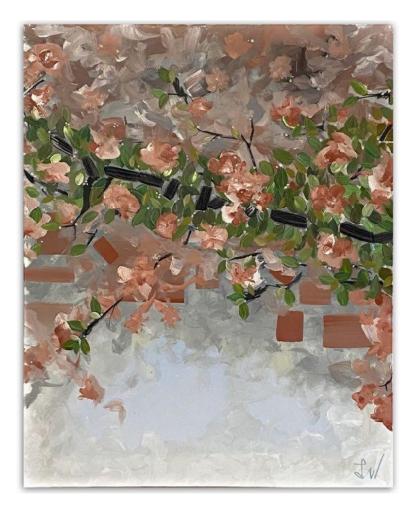

Acrylic painting on canvas by Lauren Williams, 2021

Size Reference: 36" x 36" x 1.5"

#### "Hole In The Wall"

#### "Blackout"



Acrylic painting on canvas by Lauren Williams, 2019

Size Reference: 48" x 60" x 1.5"



Acrylic painting on canvas by Lauren Williams, 2020

# "Monday"

#### "Monday" Series 2



Acrylic painting with dyed wool strands and hand-painted linen on canvas by Lauren Williams, 2020

Size Reference: 48" x 60" x 1.5"



Acrylic painting with dyed wool strands on canvas by Lauren Williams, 2020

# "Tuesday"







Acrylic painting with dyed wool strands and hand-painted linen on canvas by Lauren Williams, 2020

Size Reference: 48" x 60" x 1.5"

Acrylic painting with dyed wool strands and hand-painted linen on canvas by Lauren Williams, 2020

## "Blooms"

# "Jumpsuit"



Acrylic painting with dyed wool strands on canvas by Lauren Williams, 2020

Size Reference: 48" x 60" x 1.5"



Acrylic, charcoal and dyed wool strands on canvas by Lauren Williams, 2020

## "Ebb & Flow"

#### "Ebb & Flow 2"



Acrylic painting with dyed wool strands and hand-painted linen on canvas by Lauren Williams, 2020

#### Size Reference: 48" x 60" x 1.5"



Acrylic and dyed wool strands on canvas by Lauren Williams, 2020

#### "Dye Room Floor Black & White Thin Frame"



Original acrylic painting on canvas by Lauren Williams, 2019

Size Reference: 48" x 60" x 1.5"

#### "Dye Room Floor Black & White Thick Frame"



Original acrylic painting on canvas by Lauren Williams, 2019

## "Dye Room Floor Color 1"

# "Dye Room Floor Color 2"



Original acrylic painting on canvas by Lauren