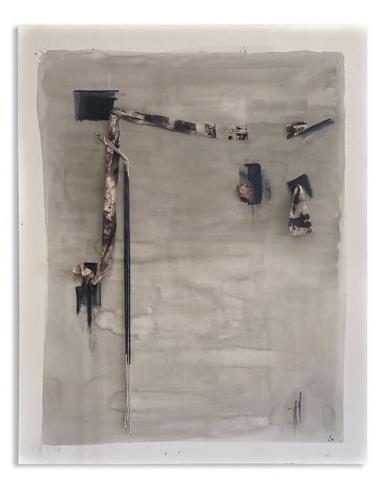

#### "Woven White"

#### "Woven Black"

Acrylic on canvas with dyed bamboo, wool and tencel strands by Lauren Williams, 2022.

#### Size Reference: 36" x 36" x 1.5"

Acrylic on canvas with dyed bamboo, wool and tencel strands by Lauren Williams, 2022.

Size Reference: 36" x 36" x 1.5"