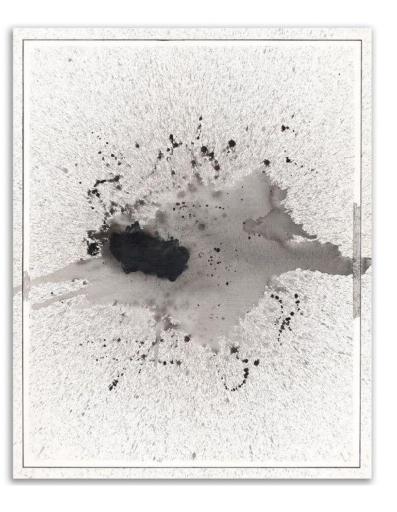

#### "Moonless Night"

#### "Another Moonless Night"

Acrylic painting on canvas by Lauren Williams, 2020

Size Reference: 48" x 48" x 1.5"

Acrylic painting on canvas by Lauren Williams, 2020

Size Reference: 48" x 60" x 1.5"