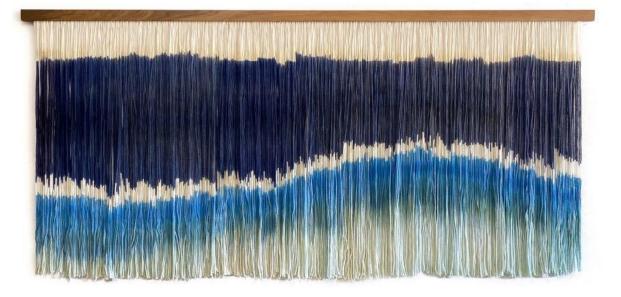

#### "Coastline" A

#### "Coastline" B

"Coastline" includes shades of blue, dark blue and aqua.

Size Reference: 94" wide, 48" high

"Coastline" includes shades of blue and tan. (Pantones: Ensign Blue 19-4026 TPG, Tanager Turquoise 13-4720 TPG, Blue Horizon 18-3929 TPG, Safari 15-1116 TPG)