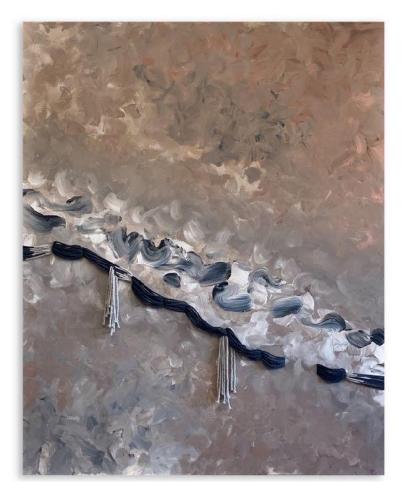

## "Nine Lines"

## "Floral Crusade"

Acrylic painting on canvas by Lauren Williams, 2020

Size Reference: 48" x 36" x 1.5"

Acrylic painting on canvas by Lauren Williams, 2020