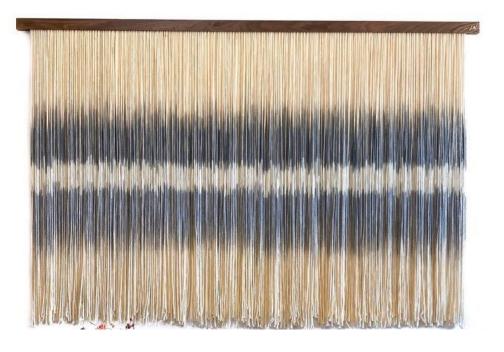

#### "Sound Waves"

#### "Sweet Child Of Mine"

"Sound Waves" created on light gray fibers, includes shades of navy, light brown, and dark brown. (Pantones: Mulch 19-0910 TPG, Nine Iron 19-3908 TPG)

Size Reference: 72" wide, 46" high