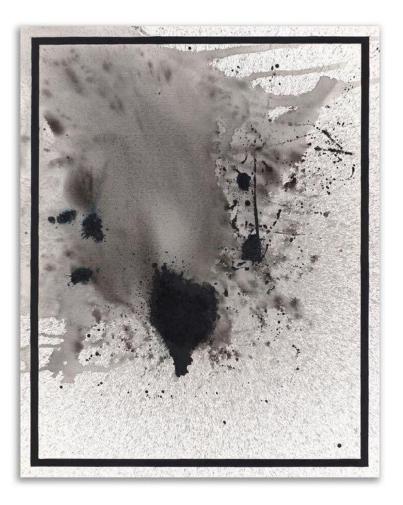

#### "Moonless Night"

#### "Another Moonless Night"

Acrylic painting on canvas by Lauren Williams, 2020

Size Reference: 48" x 48" x 1.5"

Acrylic painting on canvas by Lauren Williams, 2020

Size Reference: 48" x 60" x 1.5"