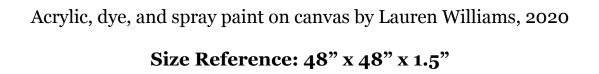

#### "Mixed Media 1-9"

# "Single Spot 1-12"

Acrylic and spray paint on canvas by Lauren Williams, 2020 Size Reference: each canvas measures 12" x 12" x 1.5"

Acrylic paint, dye, and spray paint on canvas by Lauren Williams, 2020 Size Reference: each canvas measures 12" x 12" x 1.5"